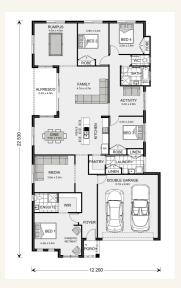

## Inclusions:

- + Rumpus
- Media Room
- + Alfresco Under Main Roof
- + Kitchen Dinning, Family opening to Alfresco
- + Garage with Panel Lift Door including Remote
- + Activity Room

\*Images and photographs may depict fixtures, finishes and features either not supplied by G.J. Gardner Homes or not included in any price stated. These items include furniture, swimming pools, pool decks, fences, landscaping - including planter boxes, retaining walls, water features, pergolas, screens and decorative landscaping items such as fencing and outdoor kitchens and barbeques. For detailed home pricing, please talk to a new homes consultant.

## Springbrook 246 - Express Series

Give us a call or drop in for a chat today.