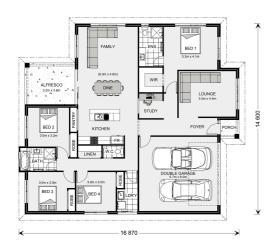

#### Address: 69 Peters Drive, Stratford

Inclusions:

- + Driveway & Crossover Allowance
- + Braemar Split system
- + Harmony Vinyl planks & Carpet through-out
- + Double glazed windows
- + Westinghouse appliances , including dishwasher
- Select Inclusions

#### Fernbank 216 - Element Series