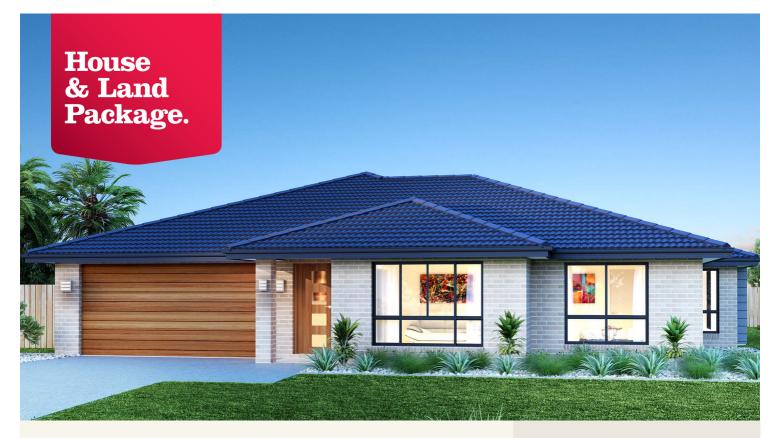

### House and land package from \$358,631\*

#### Address: 69 Peters Drive, Stratford

Inclusions:

- + Driveway & Crossover Allowance
- + Braemar Split system
- + Harmony Vinyl planks & Carpet through-out
- + Double glazed windows
- + Westinghouse appliances , including dishwasher
- Select Inclusions

#### Fernbank 216 - Element Series