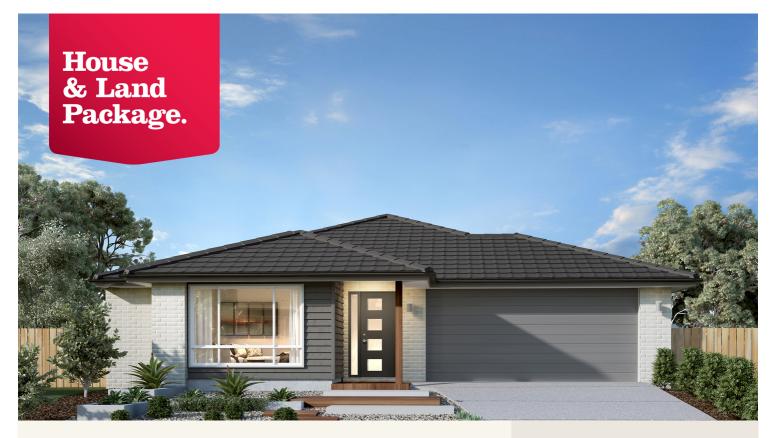

## House and land package from \$343,311\*

Address: 70 Peters Drive, Stratford

\*Images and photographs may depict fixtures, finishes and features either not supplied by G.J. Gardner Homes or not  $included \ in \ any \ price \ stated. \ These \ items \ include \ furniture, swimming \ pools, \ pool \ decks, fences, \ landscaping - including \$ planter boxes, retaining walls, water features, pergolas, screens and decorative landscaping items such as fencing and outdoor kitchens and barbeques. For detailed home pricing, please talk to a new homes consultant.