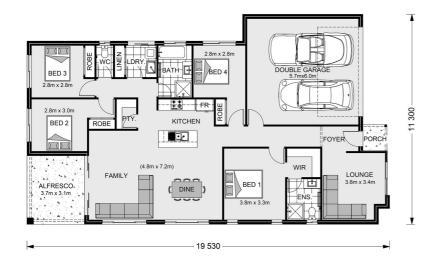

## Claremont 195 - Element Series

2

Give us a call or drop in for a chat today.

## Inclusions:

- Driveway & Cross over Allowance
- Harmony Vinyl Planks & carpet through-out
- Braemar Split system
- Westinghouse Appliances Including Dishwasher
- Double Glazed windows
- Select Inclusions