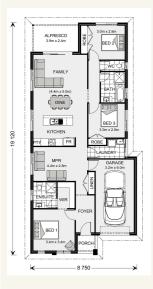

### Address: 17 Ruthberg Drive, Sale

Inclusions:

- + Multi Purpose Room
- + Cross over & Driveway Allowance
- + Braemar Split system
- + Overhead cupboards to Kitchen
- + Thermaline Double Glazed windows
- + Harmony Vinyl planks & Carpet through-out

#### Stonehaven 153 - Express Series