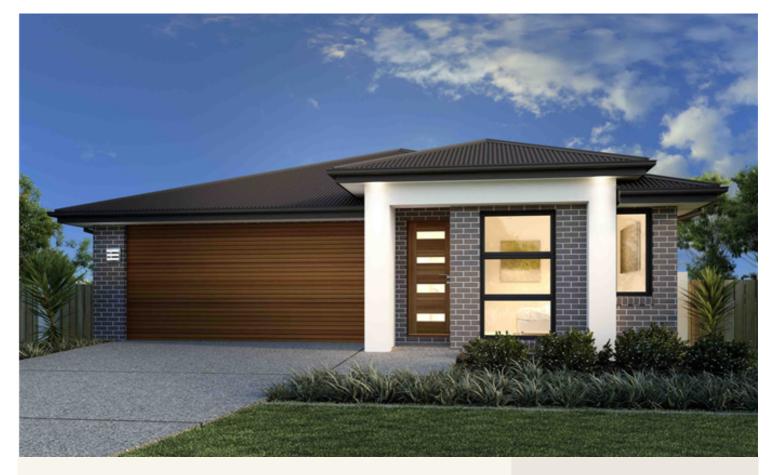

### House and land package from \$385,900\*

Address: 87 Ferguson Way, Sale

Inclusions:

- + Overhead cabinets to kitchen
- + Westinghouse Dishwasher
- + Drive way & Cross over Allowance
- + Braemar Split system
- + Harmony Vinyl planks through-out (excluding carpet & wet areas)
- + Carpet to all bedrooms

#### Nova 190 - Express Series