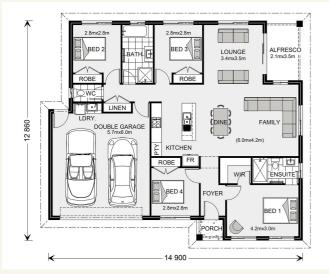

### House and land package from \$361,655\*

### Address: 1/9 Highfield Court, Traralgon

Inclusions:

- + Driveway & Cross over Allowance
- + Westinghouse Dishwasher
- + Overhead Cupboards to kitchen
- + Braemar Split system
- + Harmony Vinyl Planks through- out
- + Carpet to All bedrooms



\*Images and photographs may depict fixtures, finishes and features either not supplied by G.J. Gardner Homes or not included in any price stated. These items include furniture, swimming pools, pool decks, fences, landscaping - including planter boxes, retaining walls, water features, pergolas, screens and decorative landscaping items such as fencing and outdoor kitchens and barbeques. For detailed home pricing, please talk to a new homes consultant.

### Brighton 175 - Express Series



## Give us a call or drop in for a chat today.

Office: Central Gippsland 85 Macarthur St, Sale VIC 3850 APR Constructions CDB-U 62062

Rheanna Palermo New Home Consultant Call: 0447763193 Email: rheanna.palermo@gjgardner.com.au

Call: 03 5143 1499 Email: centralgippsland@gjgardner.com.au Or visit gjgard