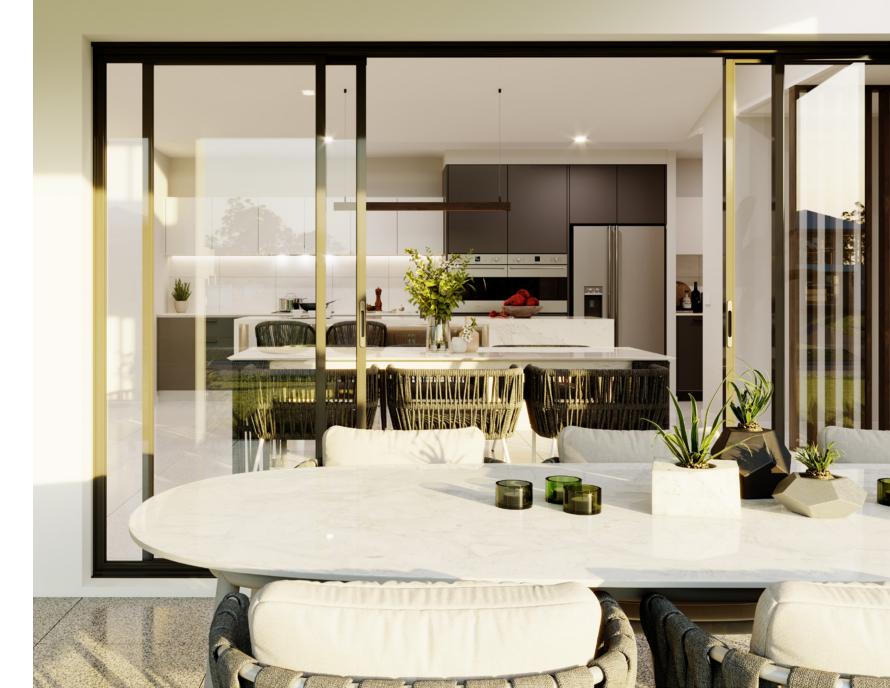

Perfect for entertaining, the magnificent open plan living area at the centre of the home includes a large Kitchen, butler's pantry, family and dining that extends through two large sliding doors to a huge outdoor Alfresco area.