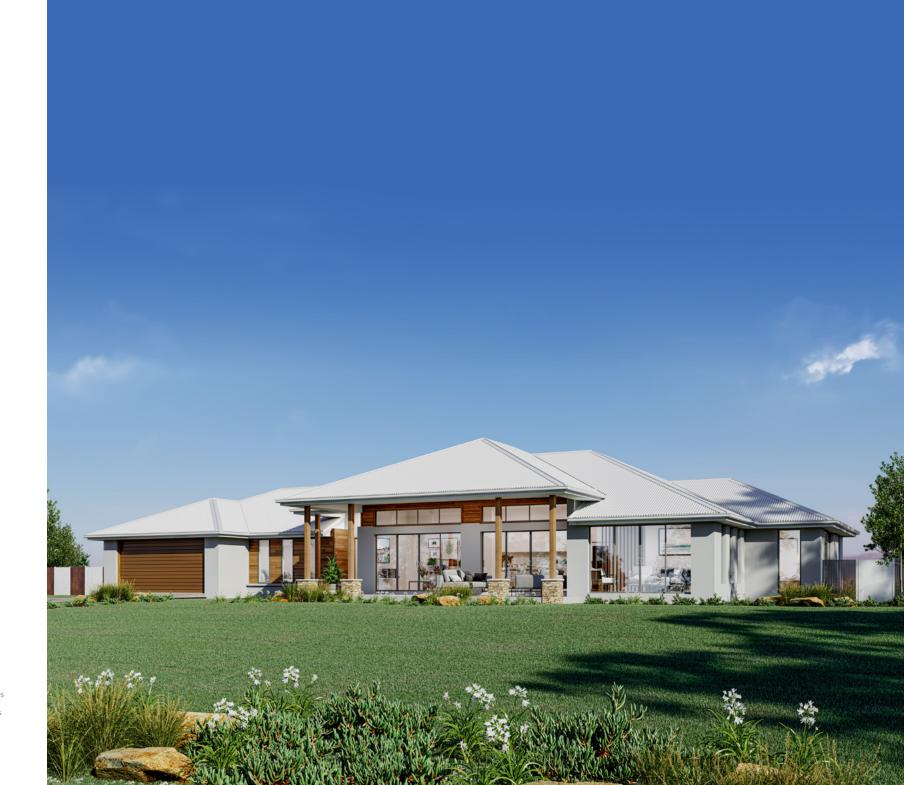

= ==

The Palm Cove Estate design offers individually crafted facades that will inspire you by providing a choice of homes that reflect your personal lifestyle and preferences.

With a wide frontage the Palm Cove Estate is a truly impressive home that gives a real sense space and openness. Purposely designed to suit wide, corner and rural sites, this home takes full advantage of views, sun and breezes at the front of the home.

Perfect for entertaining, the magnificent open plan living area at the centre of the home includes a large Kitchen, butler's pantry, family and dining that extends through two large sliding doors to a huge outdoor Alfresco area.

A separate lounge room and a Media room near the entry provide additional spaces to relax and unwind with family and friends.

Escape for some privacy to the large master bedroom with a well-equipped Ensuite and walk in robe. The kids have a separate zone with Activity room provided with 3 additional bedrooms and family bathroom.