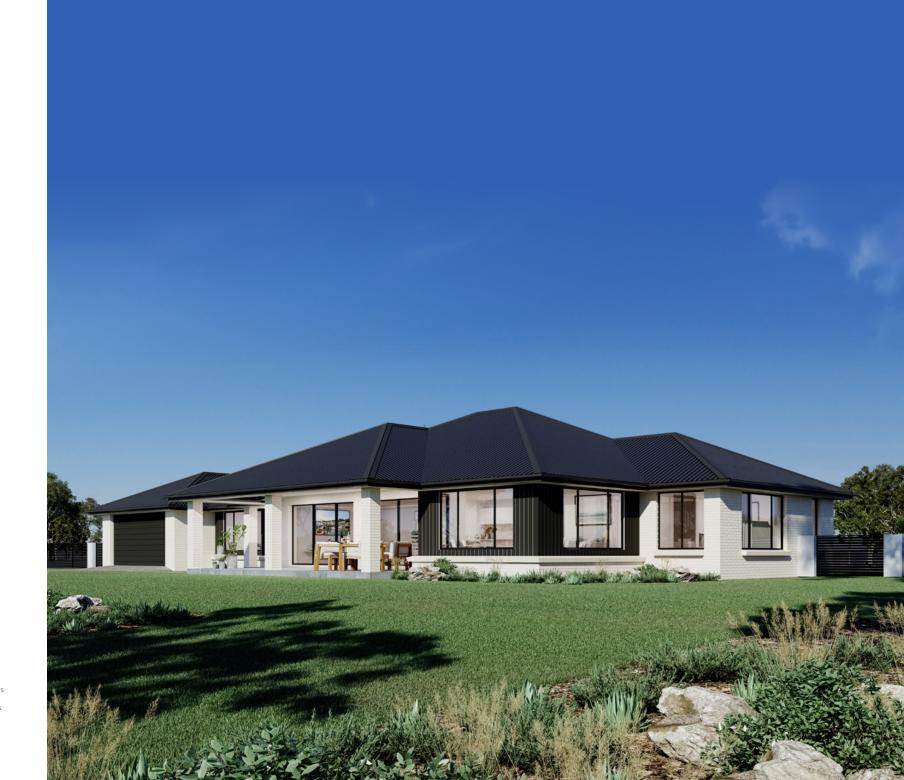

= ==

The Palm Cove Estate design offers individually crafted facades that will inspire you by providing a choice of homes that reflect your personal lifestyle and preferences.

With a wide frontage the Palm Cove Estate is a truly impressive home that gives a real sense space and openness. Purposely designed to suit wide, corner and rural sites, this home takes full advantage of views, sun and breezes at the front of the home.

Perfect for entertaining, the magnificent open plan living area at the centre of the home includes a large Kitchen, butler's pantry, family and dining that extends through two large sliding doors to a huge outdoor Alfresco area.

A separate lounge room and a Media room near the entry provide additional spaces to relax and unwind with family and friends.

Escape for some privacy to the large master bedroom with a well-equipped Ensuite and walk in robe. The kids have a separate zone with Activity room provided with 3 additional bedrooms and family bathroom.