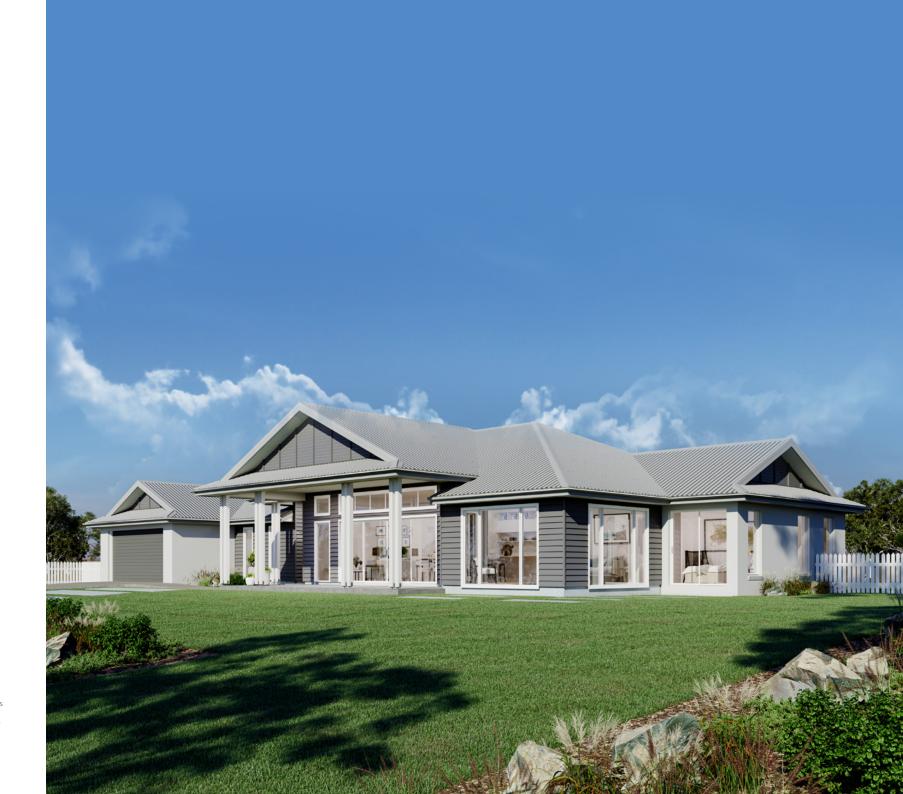

= ==

The Palm Cove Estate design offers individually crafted facades that will inspire you by providing a choice of homes that reflect your personal lifestyle and preferences.

With a wide frontage the Palm Cove Estate is a truly impressive home that gives a real sense space and openness. Purposely designed to suit wide, corner and rural sites, this home takes full advantage of views, sun and breezes at the front of the home.

Perfect for entertaining, the magnificent open plan living area at the centre of the home includes a large Kitchen, butler's pantry, family and dining that extends through two large sliding doors to a huge outdoor Alfresco area.

A separate lounge room and a Media room near the entry provide additional spaces to relax and unwind with family and friends.

Escape for some privacy to the large master bedroom with a well-equipped Ensuite and walk in robe. The kids have a separate zone with Activity room provided with 3 additional bedrooms and family bathroom.