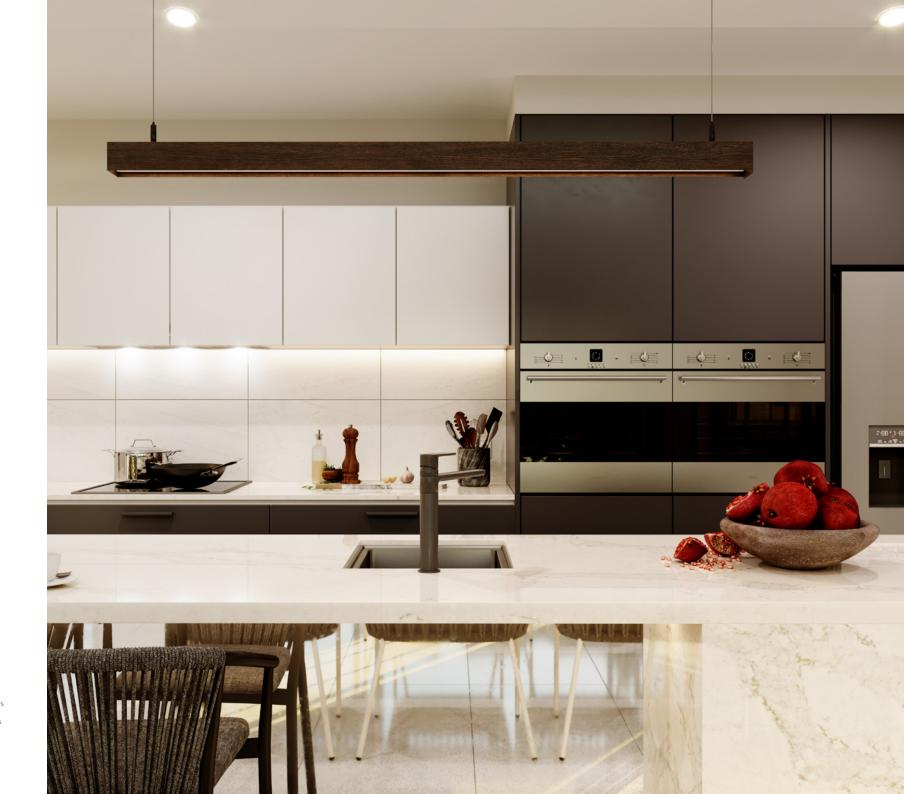

Perfect for entertaining, the magnificent open plan living area at the centre of the home includes a large Kitchen, butler's pantry, family and dining that extends through two large sliding doors to a huge outdoor Alfresco area.

A separate lounge room and a Media room near the entry provide additional spaces to relax and unwind with family and friends.

Escape for some privacy to the large master bedroom with a well-equipped Ensuite and walk in robe. The kids have a separate zone with Activity room provided with 3 additional bedrooms and family bathroom.