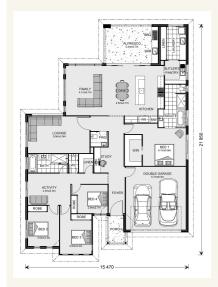

## Inclusions:

- + Open plan living
- + Entertainers delight
- + Study nook
- + Ensuite to main bedroom
- + Walk in robe to main bedroom
- + Four bedroom home

\*Images and photographs may depict fixtures, finishes and features either not supplied by G.J. Gardner Homes or not included in any price stated. These items include furniture, swimming pools, pool decks, fences, landscaping - including planter boxes, retaining walls, water features, pergolas, screens and decorative landscaping items such as fencing and outdoor kitchens and barbeques. For detailed home pricing, please talk to a new homes consultant.

## Peninsula 273 - Element Series

4 ===

2

2

Give us a call or drop in for a chat

today.

Office:

Kingaroy