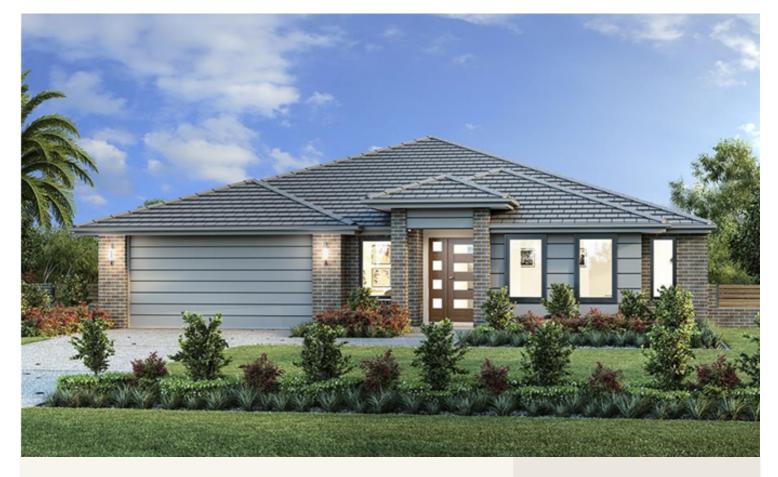

### House and land package from \$402,000\*

### Address: 176 Premier Drive , Kingaroy

Inclusions:

- + Open plan living
- + Hollywood robe
- + Study
- + Walk in Pantry
- + Quality kitchen appliances
- + Prestige acreage block

\*Images and photographs may depict fixtures, finishes and features either not supplied by G.J. Gardner Homes or not included in any price stated. These items include furniture, swimming pools, pool decks, fences, landscaping - including planter boxes, retaining walls, water features, pergolas, screens and decorative landscaping items such as fencing and outdoor kitchens and barbeques. For detailed home pricing, please talk to a new homes consultant.

#### **Coolum 268 - Element Series**