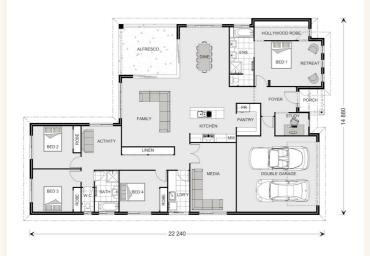

### Address: 176 Premier Drive , Kingaroy

Inclusions:

- + Open plan living
- + Hollywood robe
- + Study
- + Walk in Pantry
- + Quality kitchen appliances
- + Prestige acreage block

\*Images and photographs may depict fixtures, finishes and features either not supplied by G.J. Gardner Homes or not included in any price stated. These items include furniture, swimming pools, pool decks, fences, landscaping - including planter boxes, retaining walls, water features, pergolas, screens and decorative landscaping items such as fencing and outdoor kitchens and barbeques. For detailed home pricing, please talk to a new homes consultant.

#### **Coolum 268 - Element Series**