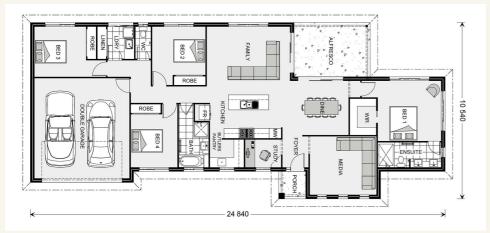

### Address: 172 Premier Drive , Kingaroy

Inclusions:

- + Open plan living
- + Butlers Pantry
- + Entertainers delight
- + Media room
- + Four bedrooms
- + Prestige acreage block

\*Images and photographs may depict fixtures, finishes and features either not supplied by G.J. Gardner Homes or not included in any price stated. These items include furniture, swimming pools, pool decks, fences, landscaping - including planter boxes, retaining walls, water features, pergolas, screens and decorative landscaping items such as fencing and outdoor kitchens and barbeques. For detailed home pricing, please talk to a new homes consultant.

### Welcome home.

Edgewater 221 - Estate Series