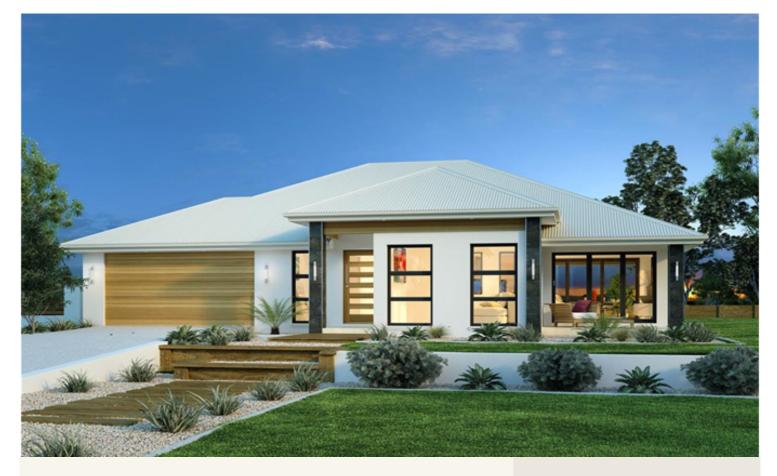

House and land package from \$395,000\*

Address: 0 Premier Drive , Kingaroy

Inclusions:

- + Alfresco
- + Patio
- + Walk in Pantry
- Activity area
- + Media
- + Four bedroom home

\*Images and photographs may depict fixtures, finishes and features either not supplied by G.J. Gardner Homes or not included in any price stated. These items include furniture, swimming pools, pool decks, fences, landscaping - including planter boxes, retaining walls, water features, pergolas, screens and decorative landscaping items such as fencing and outdoor kitchens and barbeques. For detailed home pricing, please talk to a new homes consultant.

## Parkview 257 - Element Series