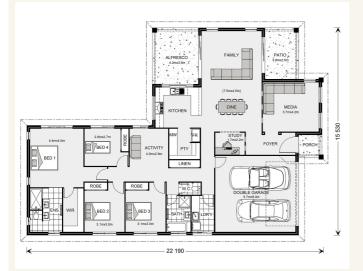

House and land package from \$395,000\*

Address: 0 Premier Drive , Kingaroy

Inclusions:

- + Alfresco
- + Patio
- + Walk in Pantry
- Activity area
- + Media
- + Four bedroom home

\*Images and photographs may depict fixtures, finishes and features either not supplied by G.J. Gardner Homes or not included in any price stated. These items include furniture, swimming pools, pool decks, fences, landscaping - including planter boxes, retaining walls, water features, pergolas, screens and decorative landscaping items such as fencing and outdoor kitchens and barbeques. For detailed home pricing, please talk to a new homes consultant.

## Parkview 257 - Element Series