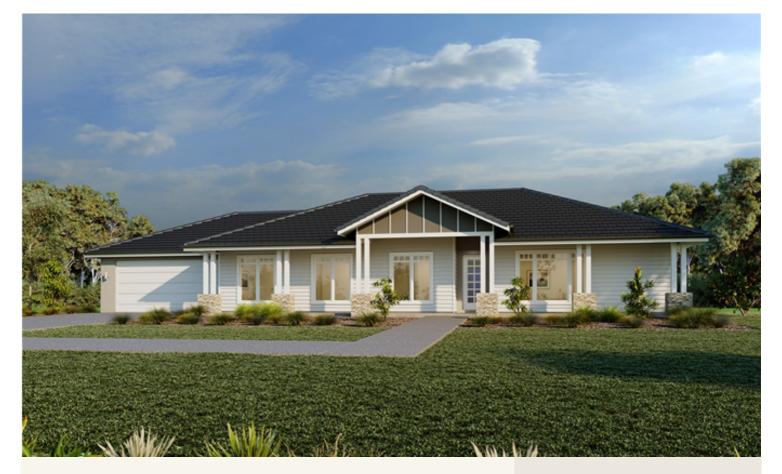

# House and land package from \$374,533\*

Address: 184 Premier Drive, Kingaroy

### Inclusions:

- Open plan living
- Optional Alfresco
- Walk in Pantry
- Activity area
- Four bedroom home
- Ensuite to main bedroom

\*Images and photographs may depict fixtures, finishes and features either not supplied by G.J. Gardner Homes or not included in any price stated. These items include furniture, swimming pools, pool decks, fences, landscaping - including planter boxes, retaining walls, water features, pergolas, screens and decorative landscaping items such as fencing and outdoor kitchens and barbeques. For detailed home pricing, please talk to a new homes consultant.

#### Yarraman - Homestead Series