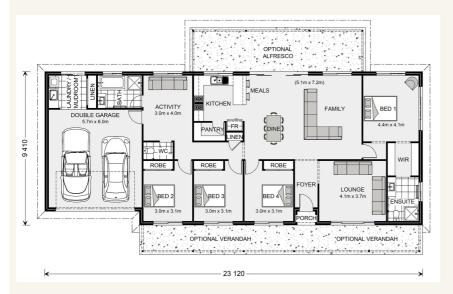

### Inclusions:

- Open plan living
- Optional Alfresco
- Walk in Pantry
- Activity area
- Four bedroom home
- Ensuite to main bedroom

\*Images and photographs may depict fixtures, finishes and features either not supplied by G.J. Gardner Homes or not included in any price stated. These items include furniture, swimming pools, pool decks, fences, landscaping - including planter boxes, retaining walls, water features, pergolas, screens and decorative landscaping items such as fencing and outdoor kitchens and barbeques. For detailed home pricing, please talk to a new homes consultant.

#### Yarraman - Homestead Series