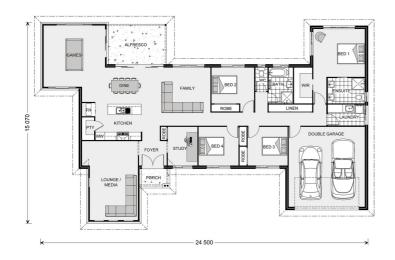

### Address: 000 Premier Drive , Kingaroy

Inclusions:

- Open plan living
- + Alfresco
- + Walk in Pantry
- + Lounge/media room
- + Four bedroom home
- + Ensuite to main bedroom

\*Images and photographs may depict fixtures, finishes and features either not supplied by G.J. Gardner Homes or not included in any price stated. These items include furniture, swimming pools, pool decks, fences, landscaping - including planter boxes, retaining walls, water features, pergolas, screens and decorative landscaping items such as fencing and outdoor kitchens and barbeques. For detailed home pricing, please talk to a new homes consultant.

#### **Kingaroy 255 - Estate Series**