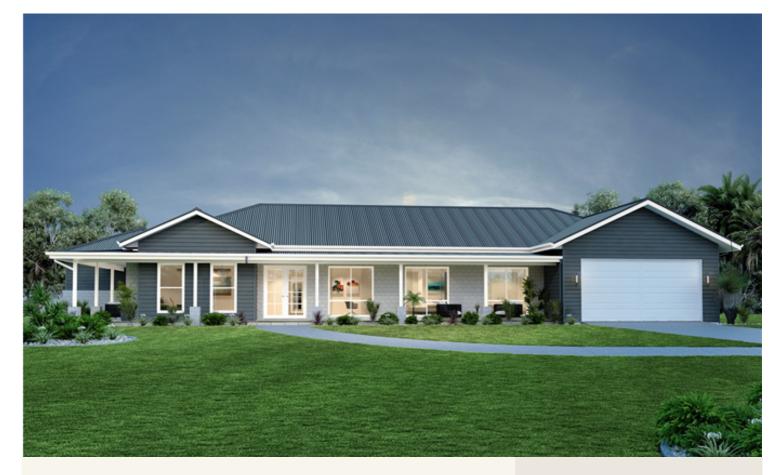

### House and land package from \$407,000\*

### Address: 000 Premier Drive , Kingaroy

Inclusions:

- Open plan living
- + Alfresco
- + Walk in Pantry
- + Lounge/media room
- + Four bedroom home
- + Ensuite to main bedroom

\*Images and photographs may depict fixtures, finishes and features either not supplied by G.J. Gardner Homes or not included in any price stated. These items include furniture, swimming pools, pool decks, fences, landscaping - including planter boxes, retaining walls, water features, pergolas, screens and decorative landscaping items such as fencing and outdoor kitchens and barbeques. For detailed home pricing, please talk to a new homes consultant.

#### **Kingaroy 255 - Estate Series**