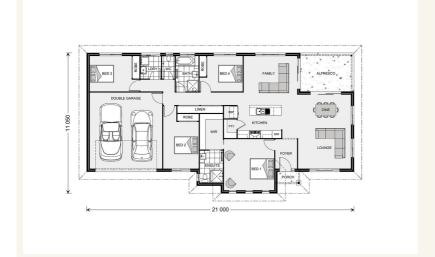

## Inclusions:

- Wide frontage home
- Alfresco
- Open plan living
- + Ensuite to main bedroom
- Zoned living
- + Prestige acreage block

\*Images and photographs may depict fixtures, finishes and features either not supplied by G.J. Gardner Homes or not included in any price stated. These items include furniture, swimming pools, pool decks, fences, landscaping - including planter boxes, retaining walls, water features, pergolas, screens and decorative landscaping items such as fencing and outdoor kitchens and barbeques. For detailed home pricing, please talk to a new homes consultant.

## Rothbury 234 - Estate Series

2

2