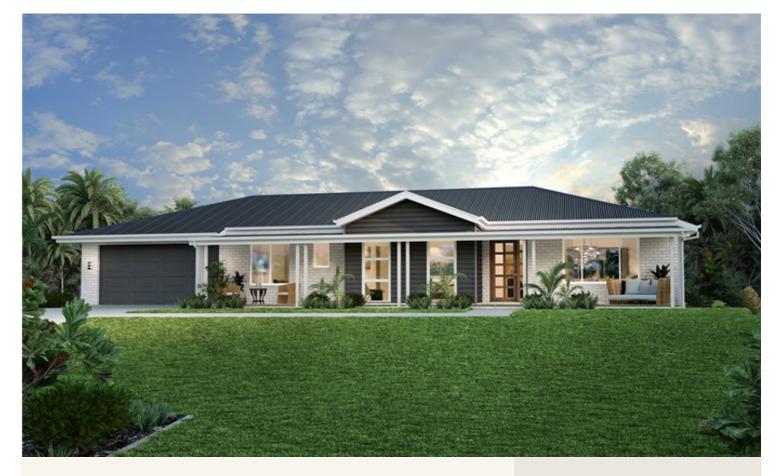

## House and land package from \$377,000\*

Address: 169 Premier Drive, Kingaroy

## Inclusions:

- Wide frontage home
- Alfresco
- Open plan living
- + Ensuite to main bedroom
- Zoned living
- + Prestige acreage block

\*Images and photographs may depict fixtures, finishes and features either not supplied by G.J. Gardner Homes or not included in any price stated. These items include furniture, swimming pools, pool decks, fences, landscaping - including planter boxes, retaining walls, water features, pergolas, screens and decorative landscaping items such as fencing and outdoor kitchens and barbeques. For detailed home pricing, please talk to a new homes consultant.

## Rothbury 234 - Estate Series

2

2