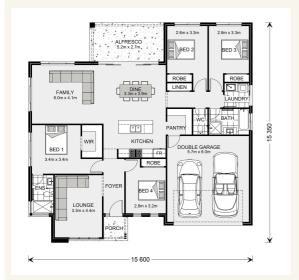

## Inclusions:

- + Land Price \$60,000.00 Listed with Mike Brady, First National
- + Good Soil Type, Great for Building!
- + Fully Fenced Block with Road Base Driveway
- + Daikin Fully Ducted Reverse Cycle Air Conditioning
- + SMEG Appliance Package with 20mm Stone Benches in the Kitchen
- + Open Plan Living with Separate Lounge

## Wide Bay 212 - Element Series

2

2

Give us a call or drop in for a chat today.