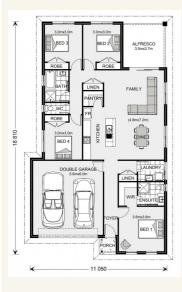

### Address: Lot 24 Centenary Avenue, Nuriootpa

Inclusions:

- Walk in Pantry
- + Generous Storage
- + Alfresco Under Main Roof
- + Kitchen Dinning , Family opening to Alfresco
- + Garage with Panel Lift Door including Remote
- + 6 star energy rating

#### Nova 190 - Express Series