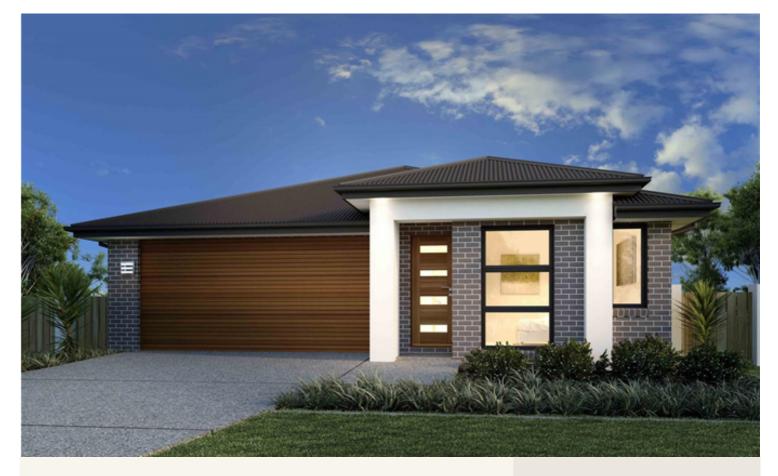

## House and land package from \$349,845\*

### Address: Lot 24 Centenary Avenue, Nuriootpa

Inclusions:

- Walk in Pantry
- + Generous Storage
- + Alfresco Under Main Roof
- + Kitchen Dinning , Family opening to Alfresco
- + Garage with Panel Lift Door including Remote
- + 6 star energy rating

#### Nova 190 - Express Series