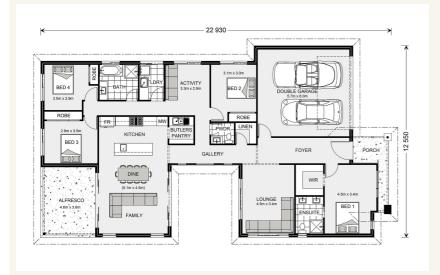

# House and land package from \$878,000\*

## Address: 1224 Fulmar Grove, Point Lonsdale

#### Inclusions:

- + Floor coverings throughout
- + Heating and Cooling
- + Double Glazed windows and doors
- + Exposed Aggregate Driveway
- + Beach Facade

+



\*Images and photographs may depict fixtures, finishes and features either not supplied by G.J. Gardner Homes or not included in any price stated. These items include furniture, swimming pools, pool decks, fences, landscaping - including planter boxes, retaining walls, water features, pergolas, screens and decorative landscaping items such as fencing and outdoor kitchens and barbeques. For detailed home pricing, please talk to a new homes consultant.

### Beachmere 235 - Element Series







Give us a call or drop in for a chat today.

## Office:

Geelong

228 Moorabool St, Geelong Vic 3220 Oakwood Plains Pty Ltd, CDB-U 54088.

Michael Wallis New Home Consultant Call: 0438 863 900 Email: michael.wallis@gjgardner.com.au

Michael Wallis New Home Consultant Call: 0438 863 900 Email: michae