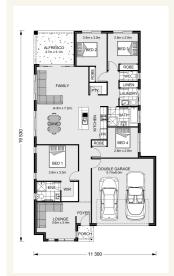

### Inclusions:

- + Alfresco Under Main Roof
- Generous Storage
- + Overhead cupboards to Kitchen
- + Kitchen Dinning, Family opening to Alfresco
- + Garage with Panel Lift Door including Remote
- + 6 star energy rating

### Claremont 195 - Element Series

2