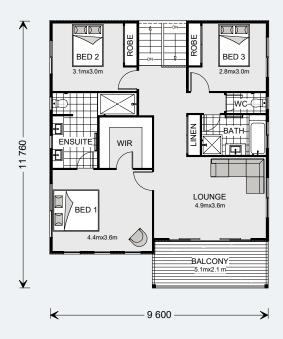

Relax and unwind in the lounge room upstairs and enjoy the benefits of an elevated living space that flows out onto the covered front Balcony. Escape to the huge open master bedroom suite with large well-appointed Ensuite and walk in robe creating a private haven feel.

Five well-separated bedrooms, three distinct zones and three bathrooms across three levels gives privacy and space for a growing family and guests.

MASTER BEDROOM

UF LOUNGE

KITCHEN

LOUNGE

BEDROOM

ALFRESCO

URBAN