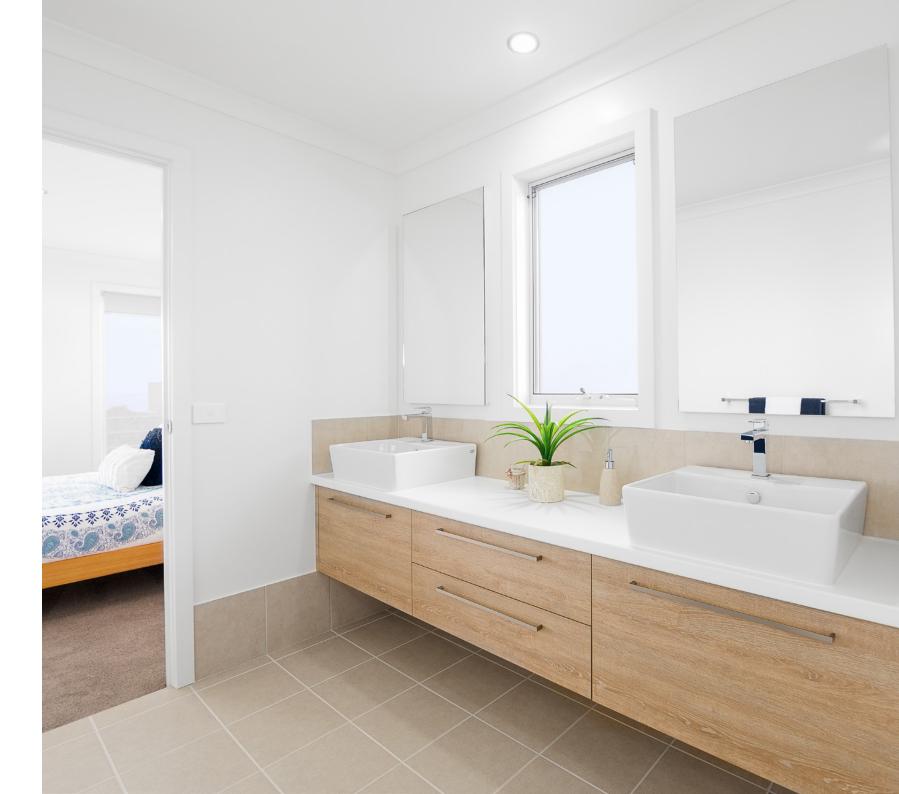

Entering the home on the lower level, you find an office or Media room, 2 bedrooms and a bathroom before heading upstairs to the open plan living space where a huge kitchen with Island bench and butler's pantry overlooks the dining and Family areas. An undercover Alfresco area brings the outdoors in, creating a luxurious, relaxed, flowing space.

Relax and unwind in the lounge room upstairs and enjoy the benefits of an elevated living space that flows out onto the covered front Balcony. Escape to the huge open master bedroom suite with large well-appointed Ensuite and walk in robe creating a private haven feel.