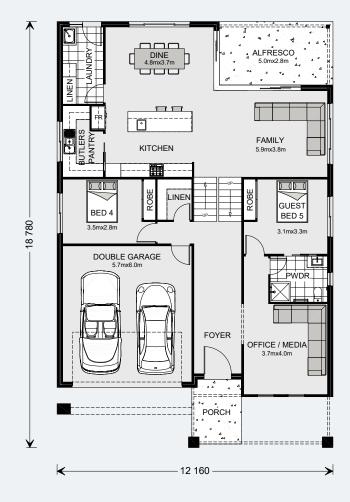

Entering the home on the lower level, you find an office or Media room, 2 bedrooms and a bathroom before heading upstairs to the open plan living space where a huge kitchen with Island bench and butler's pantry overlooks the dining and Family areas. An undercover Alfresco area brings the outdoors in, creating a luxurious, relaxed, flowing space.