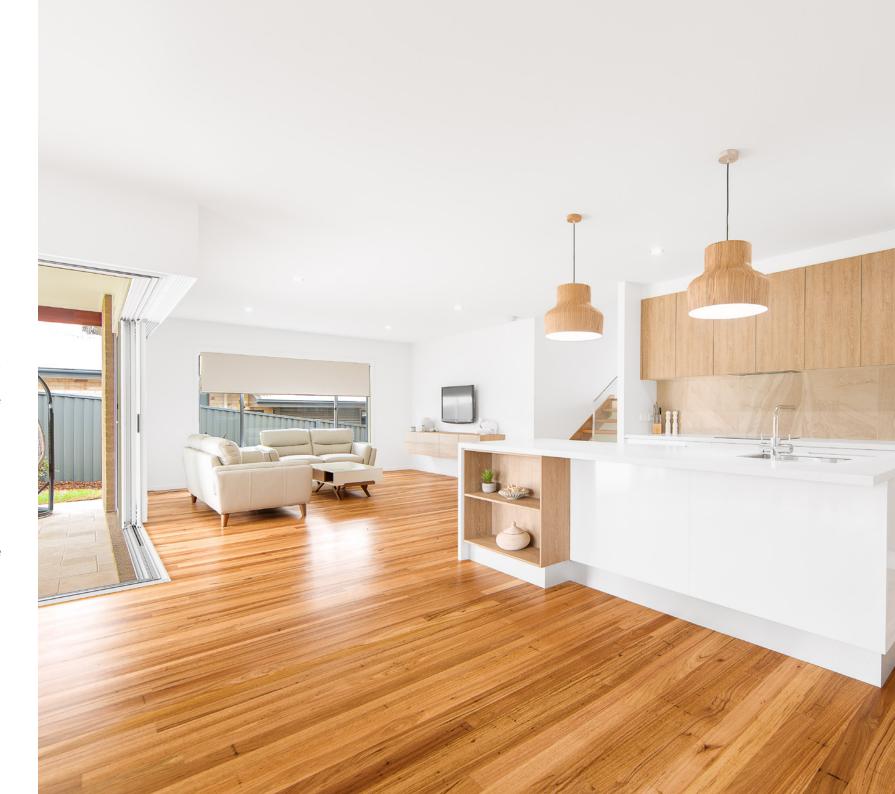

Entering the home on the lower level, you find an office or Media room, 2 bedrooms and a bathroom before heading upstairs to the open plan living space where a huge kitchen with Island bench and butler's pantry overlooks the dining and Family areas. An undercover Alfresco area brings the outdoors in, creating a luxurious, relaxed, flowing space.

Relax and unwind in the lounge room upstairs and enjoy the benefits of an elevated living space that flows out onto the covered front Balcony. Escape to the huge open master bedroom suite with large well-appointed Ensuite and walk in robe creating a private haven feel.