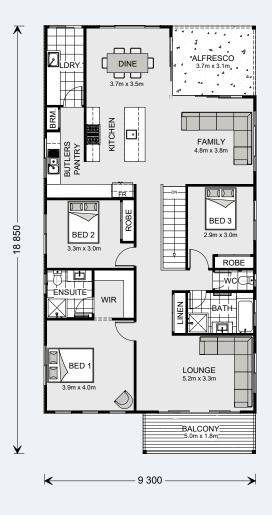

Entering the home on the lower level, you find an office or Media room, 2 bedrooms and a bathroom before heading upstairs to the open plan living space where a huge kitchen with Island bench and butler's pantry overlooks the dining and Family areas. An undercover Alfresco area brings the outdoors in, creating a luxurious, relaxed, flowing space.

Relax and unwind in the lounge room upstairs and enjoy the benefits of an elevated living space that flows out onto the covered front Balcony. Escape to the huge open master bedroom suite with large well-appointed Ensuite and walk in robe creating a private haven feel.

Five well-separated bedrooms, three distinct zones and three bathrooms across three levels gives privacy and space for a growing family and guests.

MASTER BEDROOM

UF LOUNGE

KITCHEN

LOUNGE

BEDROOM

ALFRESCO

URBAN