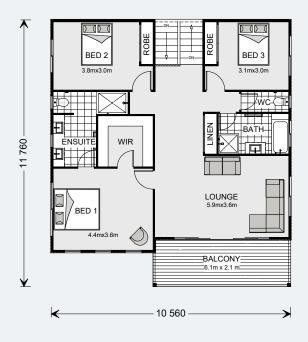

Relax and unwind in the lounge room upstairs and enjoy the benefits of an elevated living space that flows out onto the covered front Balcony. Escape to the huge open master bedroom suite with large well-appointed Ensuite and walk in robe creating a private haven feel.

Five well-separated bedrooms, three distinct zones and three bathrooms across three levels gives privacy and space for a growing family and guests.

MASTER BEDROOM

UF LOUNGE

KITCHEN

LOUNGE

BEDROOM

ALFRESCO

URBAN