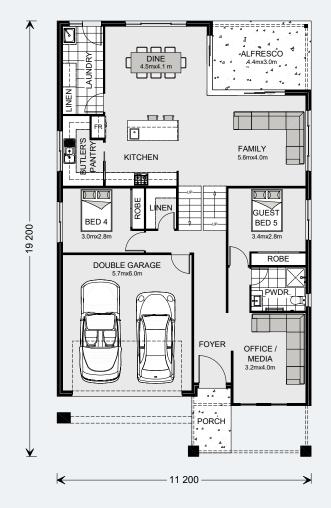

Entering the home on the lower level, you find an office or Media room, 2 bedrooms and a bathroom before heading upstairs to the open plan living space where a huge kitchen with Island bench and butler's pantry overlooks the dining and Family areas. An undercover Alfresco area brings the outdoors in, creating a luxurious, relaxed, flowing space.

Five well-separated bedrooms, three distinct zones and three bathrooms across three levels gives privacy and space for a growing family and guests.

MASTER BEDROOM

UF LOUNGE

KITCHEN

LOUNGE

BEDROOM

ALFRESCO

URBAN