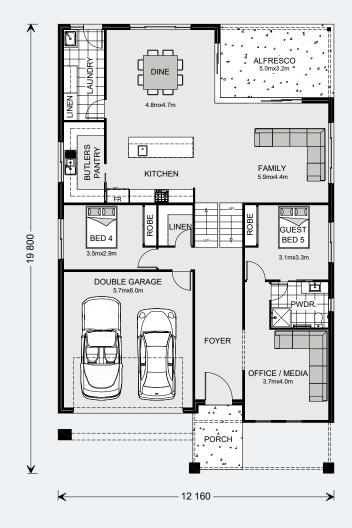

Entering the home on the lower level, you find an office or Media room, 2 bedrooms and a bathroom before heading upstairs to the open plan living space where a huge kitchen with Island bench and butler's pantry overlooks the dining and Family areas. An undercover Alfresco area brings the outdoors in, creating a luxurious, relaxed, flowing space.