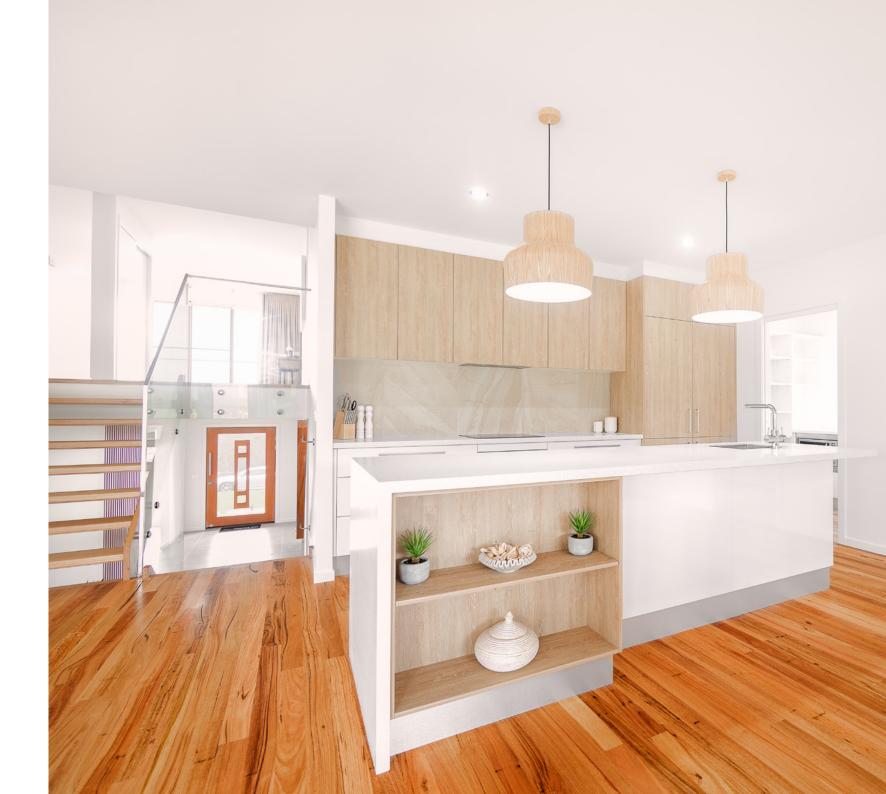

Entering the home on the lower level, you find an office or Media room, 2 bedrooms and a bathroom before heading upstairs to the open plan living space where a huge kitchen with Island bench and butler's pantry overlooks the dining and Family areas. An undercover Alfresco area brings the outdoors in, creating a luxurious, relaxed, flowing space.