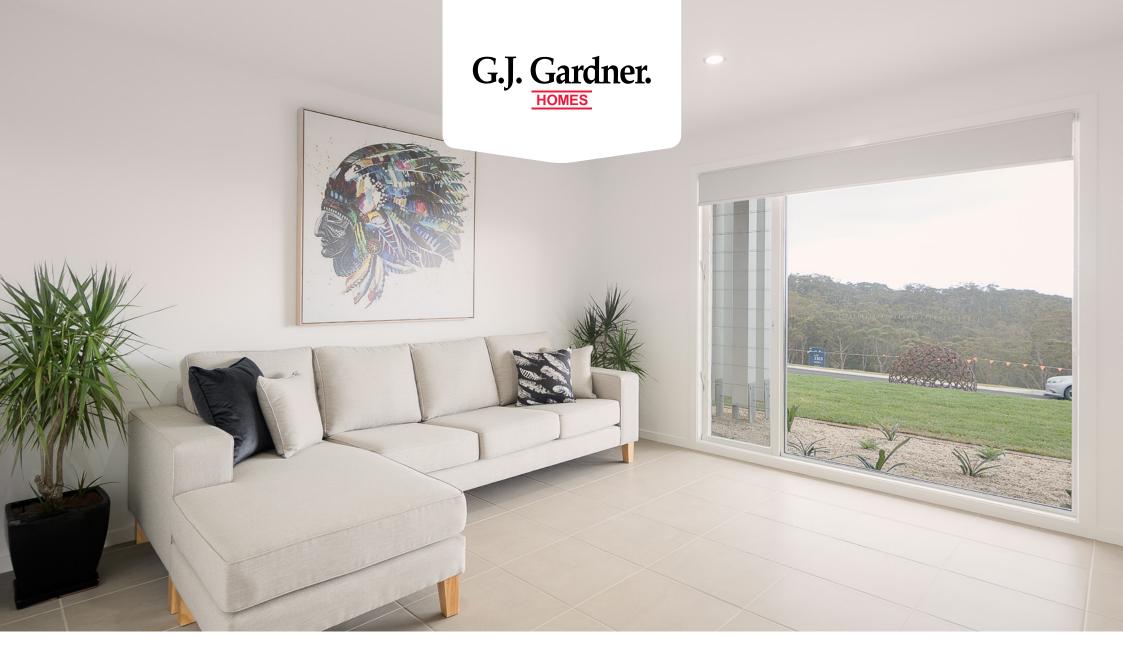

Entering the home on the lower level, you find an office or Media room, 2 bedrooms and a bathroom before heading upstairs to the open plan living space where a huge kitchen with Island bench and butler's pantry overlooks the dining and Family areas. An undercover Alfresco area brings the outdoors in, creating a luxurious, relaxed, flowing space.

Relax and unwind in the lounge room upstairs and enjoy the benefits of an elevated living space that flows out onto the covered front Balcony. Escape to the huge open master bedroom suite with large well-appointed Ensuite and walk in robe creating a private haven feel.