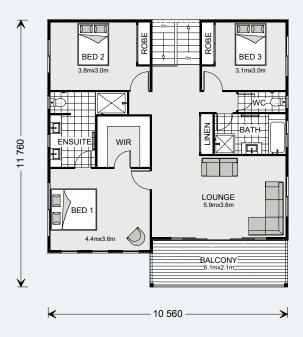

Relax and unwind in the lounge room upstairs and enjoy the benefits of an elevated living space that flows out onto the covered front Balcony. Escape to the huge open master bedroom suite with large well-appointed Ensuite and walk in robe creating a private haven feel.

Five well-separated bedrooms, three distinct zones and three bathrooms across three levels gives privacy and space for a growing family and guests.

MASTER BEDROOM

UF LOUNGE

KITCHEN

LOUNGE

BEDROOM

ALFRESCO

URBAN