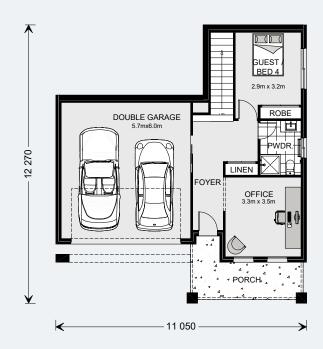

Entering the home on the lower level, you find an office or Media room, 2 bedrooms and a bathroom before heading upstairs to the open plan living space where a huge kitchen with Island bench and butler's pantry overlooks the dining and Family areas. An undercover Alfresco area brings the outdoors in, creating a luxurious, relaxed, flowing space.

Five well-separated bedrooms, three distinct zones and three bathrooms across three levels gives privacy and space for a growing family and guests.

MASTER BEDROOM

UF LOUNGE

KITCHEN

LOUNGE

BEDROOM

ALFRESCO

URBAN