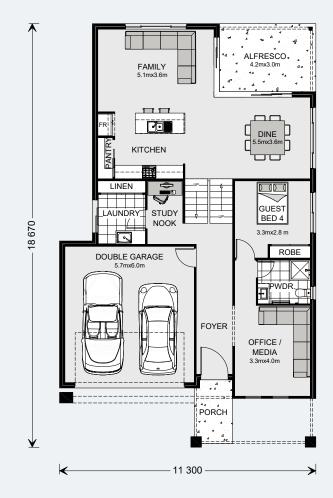

Entering the home on the lower level, you find an office or Media room, 2 bedrooms and a bathroom before heading upstairs to the open plan living space where a huge kitchen with Island bench and butler's pantry overlooks the dining and Family areas. An undercover Alfresco area brings the outdoors in, creating a luxurious, relaxed, flowing space.

Five well-separated bedrooms, three distinct zones and three bathrooms across three levels gives privacy and space for a growing family and guests.

MASTER BEDROOM

UF LOUNGE

KITCHEN

LOUNGE

BEDROOM

ALFRESCO

URBAN