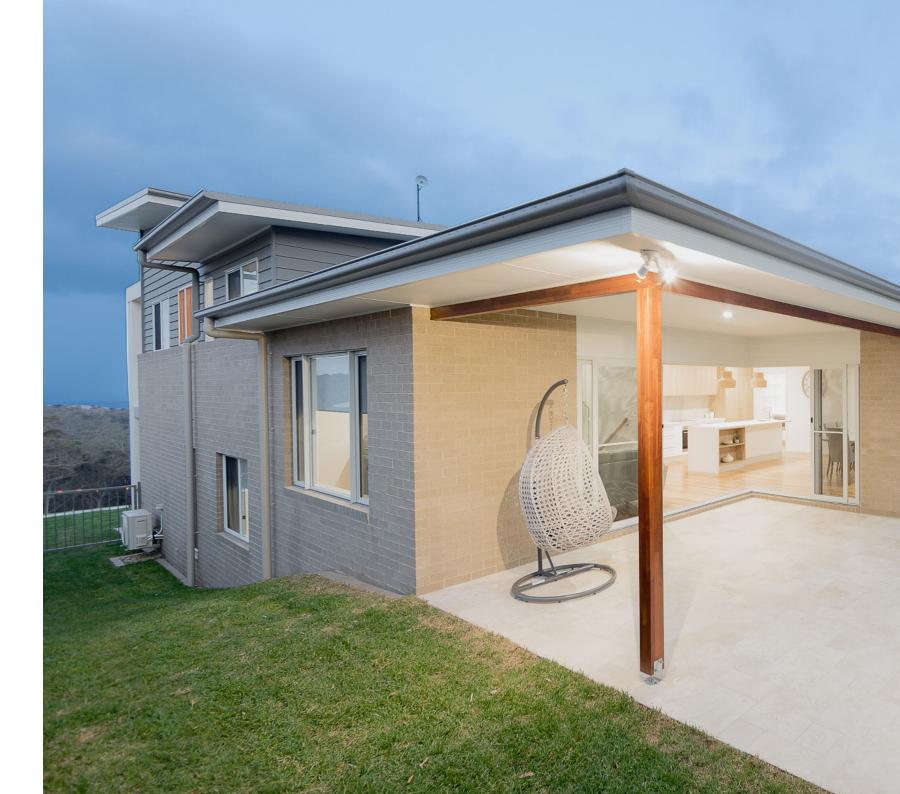

Entering the home on the lower level, you find an office or Media room, 2 bedrooms and a bathroom before heading upstairs to the open plan living space where a huge kitchen with Island bench and butler's pantry overlooks the dining and Family areas. An undercover Alfresco area brings the outdoors in, creating a luxurious, relaxed, flowing space.