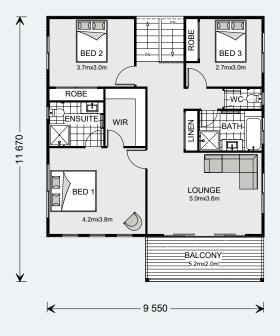

Entering the home on the lower level, you find an office or Media room, 2 bedrooms and a bathroom before heading upstairs to the open plan living space where a huge kitchen with Island bench and butler's pantry overlooks the dining and Family areas. An undercover Alfresco area brings the outdoors in, creating a luxurious, relaxed, flowing space.

Relax and unwind in the lounge room upstairs and enjoy the benefits of an elevated living space that flows out onto the covered front Balcony. Escape to the huge open master bedroom suite with large well-appointed Ensuite and walk in robe creating a private haven feel.

Five well-separated bedrooms, three distinct zones and three bathrooms across three levels gives privacy and space for a growing family and guests.

MASTER BEDROOM

UF LOUNGE

KITCHEN

LOUNGE

BEDROOM

ALFRESCO

URBAN