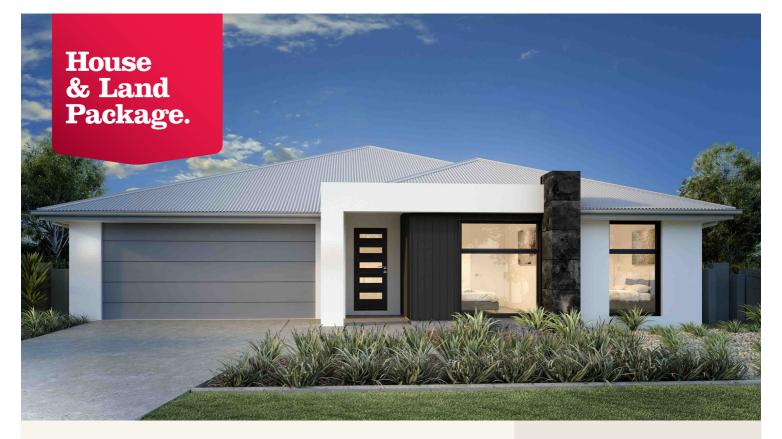

## House and land package from \$466,385\*

Address: 8 Lofven Street, Nerrina

\*Images and photographs may depict fixtures, finishes and features either not supplied by G.J. Gardner Homes or not included in any price stated. These items include furniture, swimming pools, pool decks, fences, landscaping - including planter boxes, retaining walls, water features, pergolas, screens and decorative landscaping items such as fencing and outdoor kitchens and barbeques. For detailed home pricing, please talk to a new homes consultant.