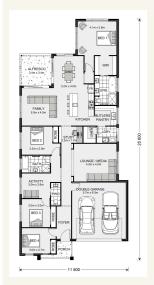

## Inclusions:

- + Master Bedroom to Rear
- Study Niche
- + Overhead cupboards
- + Kitchen Dinning, Family opening to Alfresco
- + Garage with Panel Lift Door including Remote
- + Activity Room

\*Images and photographs may depict fixtures, finishes and features either not supplied by G.J. Gardner Homes or not included in any price stated. These items include furniture, swimming pools, pool decks, fences, landscaping - including planter boxes, retaining walls, water features, pergolas, screens and decorative landscaping items such as fencing and outdoor kitchens and barbeques. For detailed home pricing, please talk to a new homes consultant.

## **Edgewater 242 - Element Series**

2

2

Give us a call or drop in for a chat today.