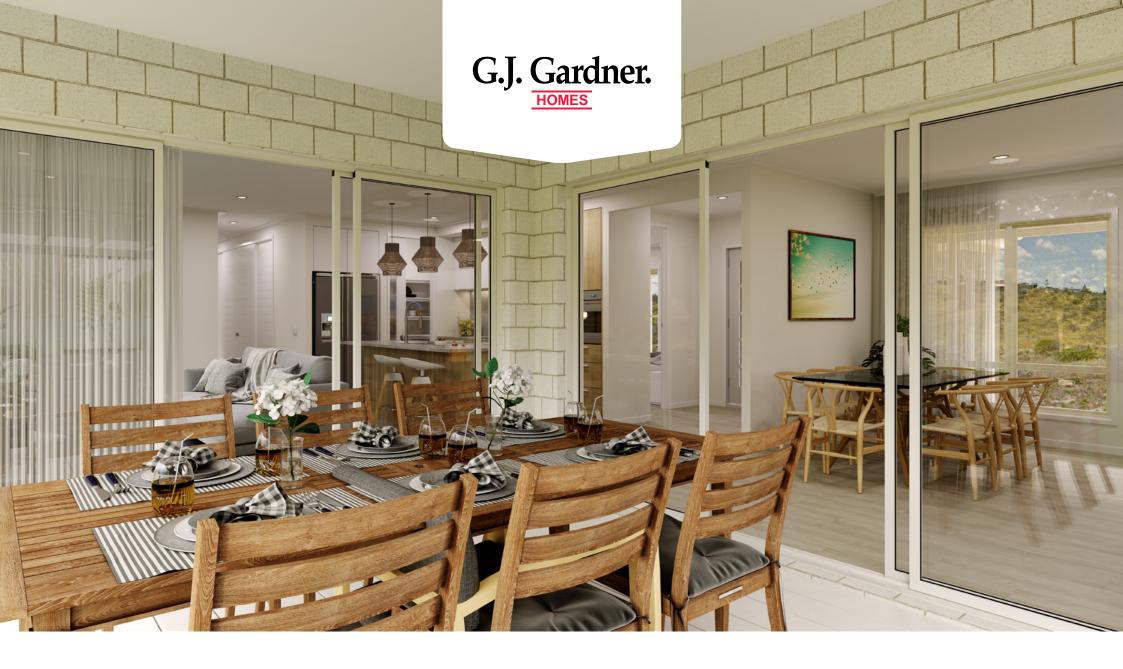

Upon entering this light filled home you find a master suite tucked away complete with ensuite and walk in robe.

A spacious open living area with lounge, family, kitchen and dining, coupled with the large alfresco provide perfect entertaining spaces.

Light and space have been maximised throughout, with the sleek and modern form giving the house undeniable flair yet making it entirely comfortable and liveable.

Intimate and effortlessly relaxed, the Rothbury means your dream home just came true.