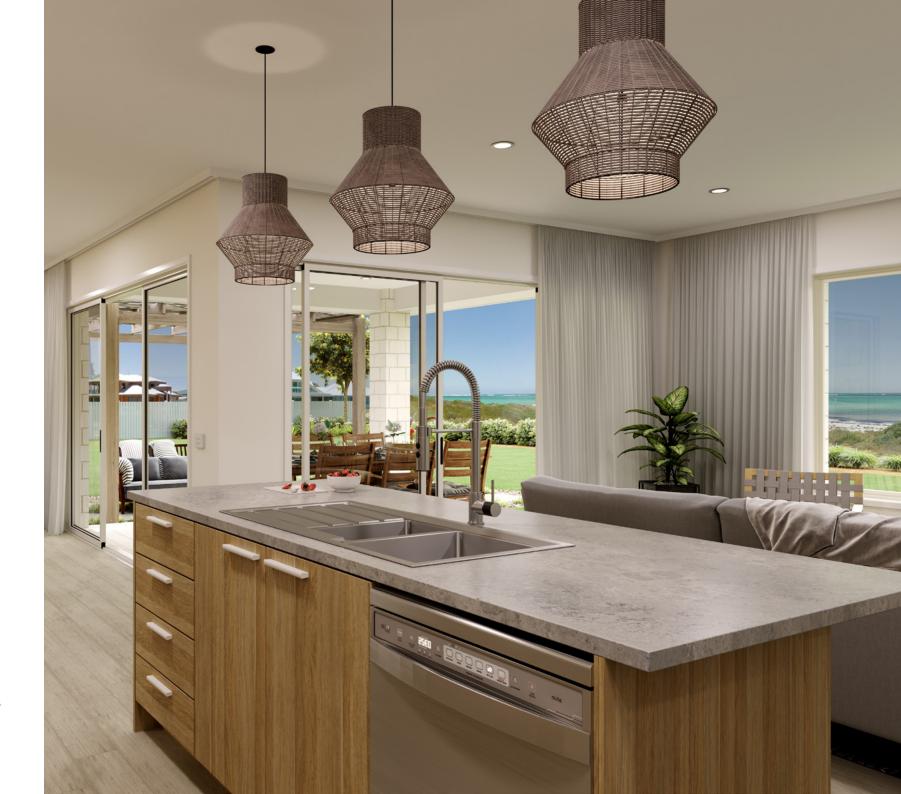

Upon entering this light filled home you find a master suite tucked away complete with ensuite and walk in robe.

A spacious open living area with lounge, family, kitchen and dining, coupled with the large alfresco provide perfect entertaining spaces.