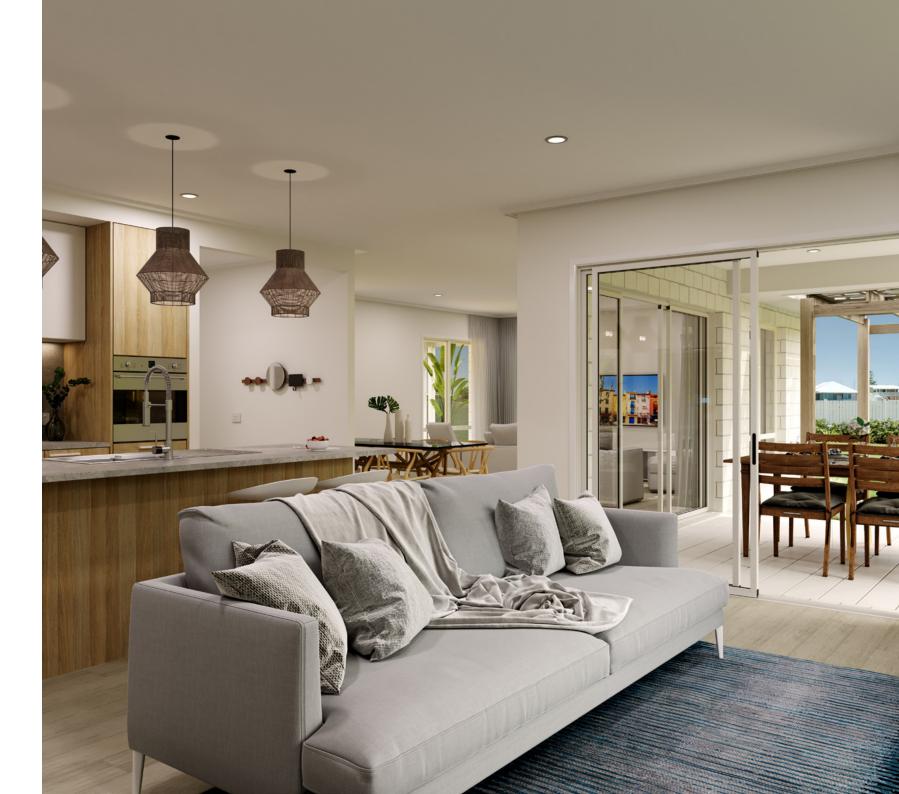

Upon entering this light filled home you find a master suite tucked away complete with ensuite and walk in robe.

A spacious open living area with lounge, family, kitchen and dining, coupled with the large alfresco provide perfect entertaining spaces.

Light and space have been maximised throughout, with the sleek and modern form giving the house undeniable flair yet making it entirely comfortable and liveable.

Intimate and effortlessly relaxed, the Rothbury means your dream home just came true.