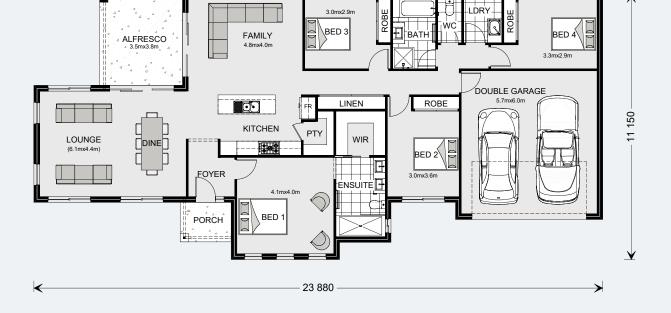

#### Floor Area

| Total    | 208.2 m <sup>2</sup> |
|----------|----------------------|
| Porch    | 2.0 m²               |
| Alfresco | 13.0 m²              |
| Garage   | 37.1 m²              |
| Living   | 156.1 m²             |
|          |                      |