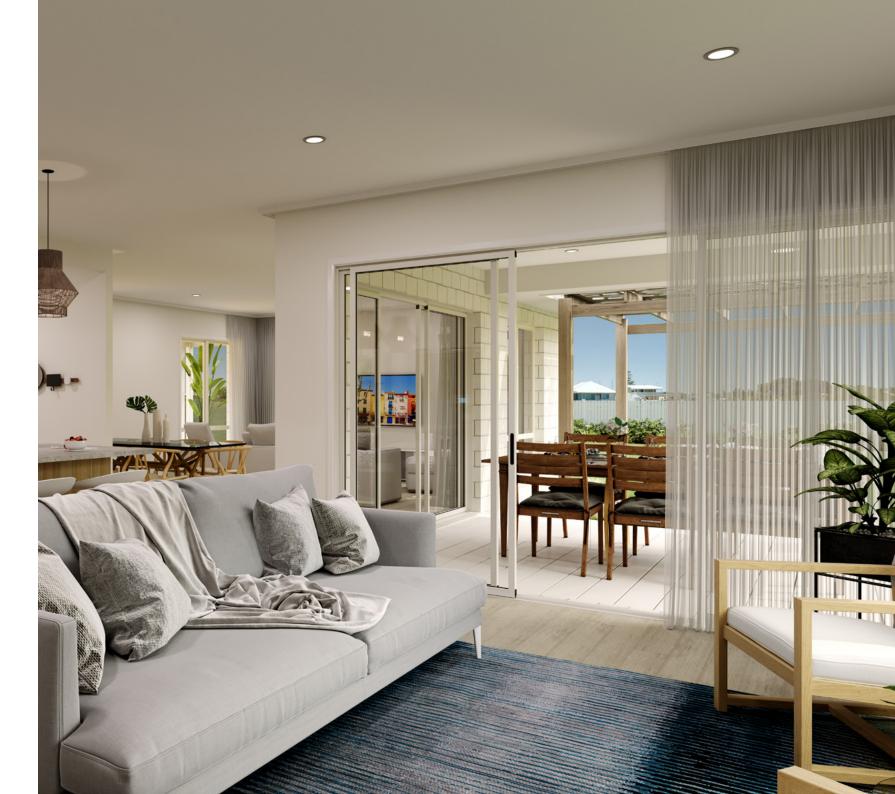

Upon entering this light filled home you find a master suite tucked away complete with ensuite and walk in robe.

A spacious open living area with lounge, family, kitchen and dining, coupled with the large alfresco provide perfect entertaining spaces.

Light and space have been maximised throughout, with the sleek and modern form giving the house undeniable flair yet making it entirely comfortable and liveable.

Intimate and effortlessly relaxed, the Rothbury means your dream home just came true.