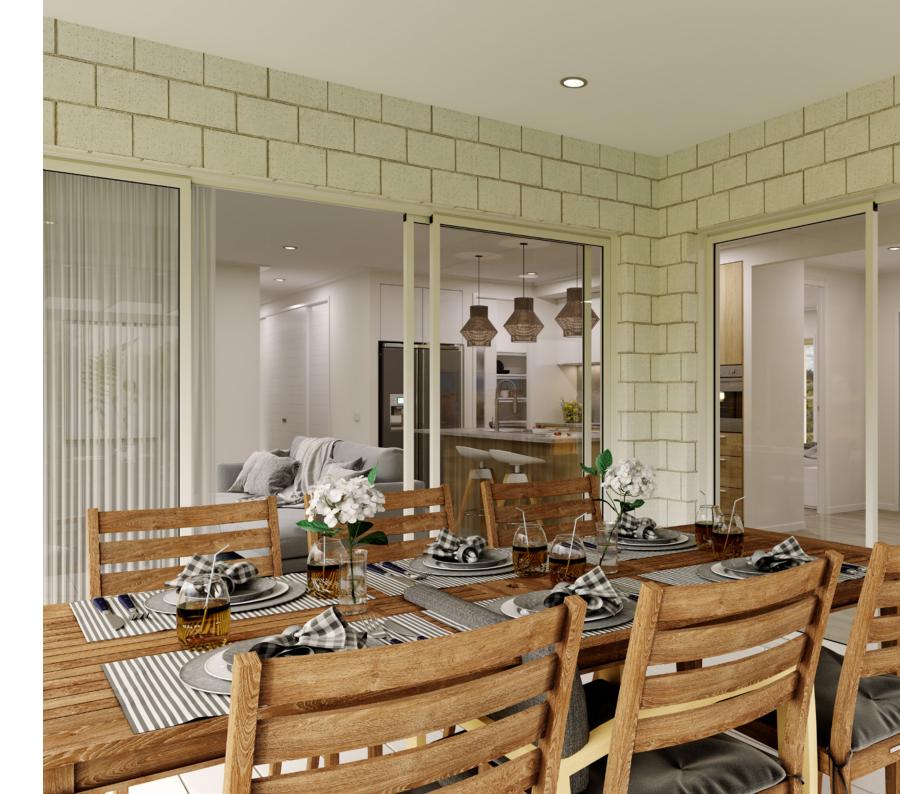

Upon entering this light filled home you find a master suite tucked away complete with ensuite and walk in robe.

A spacious open living area with lounge, family, kitchen and dining, coupled with the large alfresco provide perfect entertaining spaces.