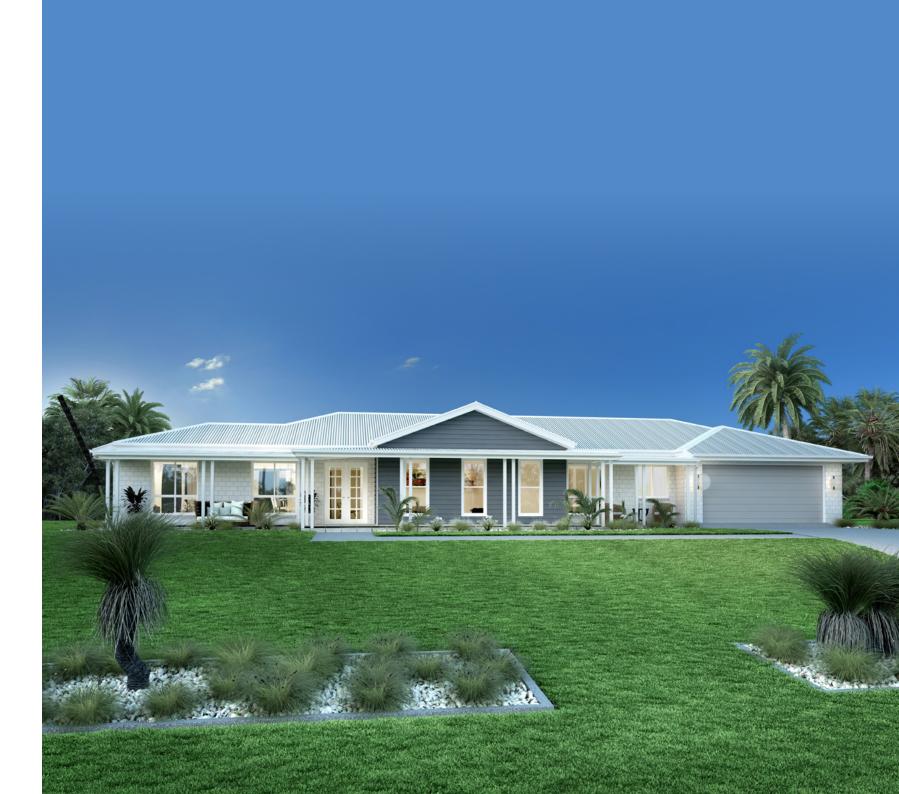

Rothbury

The Rothbury Estate design offers individually crafted facades that will inspire you by providing a choice of homes that reflect your personal lifestyle and preferences.

The Rothbury Estate design range, exclusive to G.J. Gardner Homes, has been individually designed with a special focus on creating harmony for family living. With multiple living areas and a private master suite it's easy to find a relaxing space together or your own personal retreat.

Upon entering this light filled home you find a master suite tucked away complete with ensuite and walk in robe.

A spacious open living area with lounge, family, kitchen and dining, coupled with the large alfresco provide perfect entertaining spaces.

Light and space have been maximised throughout, with the sleek and modern form giving the house undeniable flair yet making it entirely comfortable and liveable.

Intimate and effortlessly relaxed, the Rothbury means your dream home just came true.