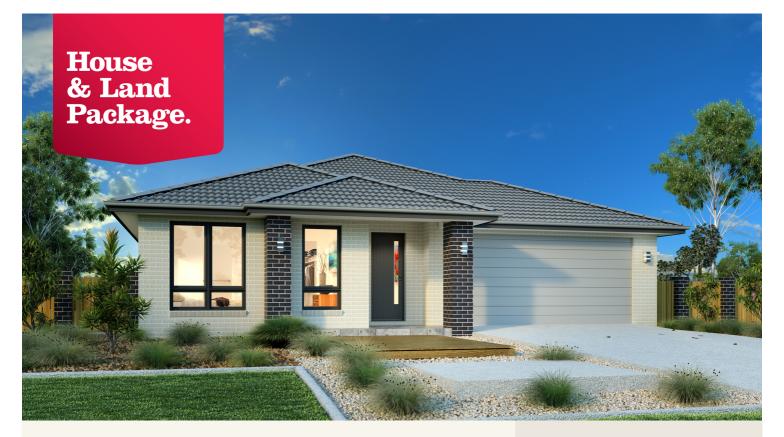

# House and land package from \$411,836\*

## Address: 71 Beadsworth Street, Baranduda

#### Inclusions:

- + House & Land
- + Heating & Cooling
- + Floor Coverings Throughout
- Driveway including crossover
- + Stainless Steel Cooking Appliances

\_

\*Images and photographs may depict fixtures, finishes and features either not supplied by G.J. Gardner Homes or not included in any price stated. These items include furniture, swimming pools, pool decks, fences, landscaping - including planter boxes, retaining walls, water features, pergolas, screens and decorative landscaping items such as fencing and outdoor kitchens and barbeques. For detailed home pricing, please talk to a new homes consultant.

## Benowa 230 - Element Series

4 ===

2

2

Give us a call or drop in for a chat today.