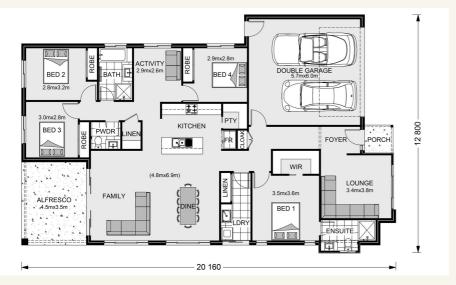

#### House and land package from \$397,217\*

#### Address: 98 Lasilla Place, Baranduda

Inclusions:

- + House & Land
- + Heating & Cooling
- + Floor Coverings Throughout
- + Driveway including crossover
- + Stainless Steel Cooking Appliances
- +



\*Images and photographs may depict fixtures, finishes and features either not supplied by G.J. Gardner Homes or not included in any price stated. These items include furniture, swimming pools, pool decks, fences, landscaping - including planter boxes, retaining walls, water features, pergolas, screens and decorative landscaping items such as fencing and outdoor kitchens and barbeques. For detailed home pricing, please talk to a new homes consultant.

#### Claremont 221 - Element Series



## Give us a call or drop in for a chat today.

#### Office:

Wodonga 15A Stanley St, Wodonga VIC 3690 Huon Homes Pty Ltd, CDB-U 53693.

#### **Ron Davis**

New Home Consultant Call: 0455 947 484 Email: ron.davis@gjgardner.com.au

Call: 02 6056 8889 Email: wodonga@gjgardner.com.au Or visit gjgardner.co