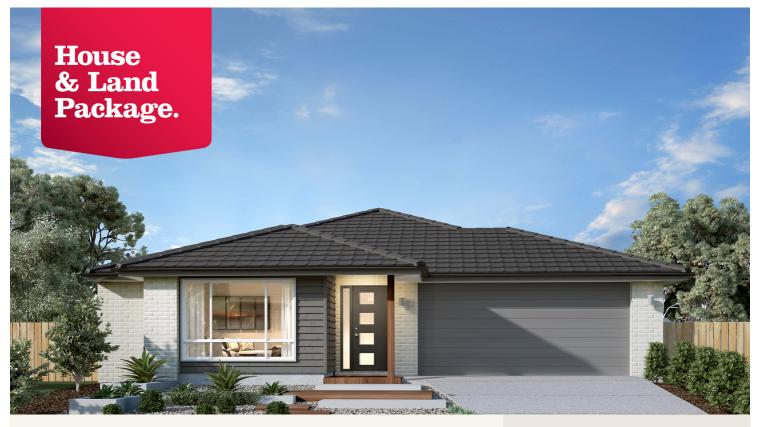

#### House and land package from \$397,217\*

#### Address: 98 Lasilla Place, Baranduda

Inclusions:

- + House & Land
- + Heating & Cooling
- + Floor Coverings Throughout
- + Driveway including crossover
- + Stainless Steel Cooking Appliances
- +

\*Images and photographs may depict fixtures, finishes and features either not supplied by G.J. Gardner Homes or not included in any price stated. These items include furniture, swimming pools, pool decks, fences, landscaping - including planter boxes, retaining walls, water features, pergolas, screens and decorative landscaping items such as fencing and outdoor kitchens and barbeques. For detailed home pricing, please talk to a new homes consultant.