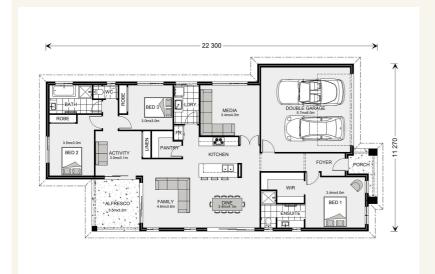

## Inclusions:

- + 3 x Bedroom
- + 2 x Bathroom
- + Alfresco
- + 2 x Car Garage
- + Open Living
- + WIP

\*Images and photographs may depict fixtures, finishes and features either not supplied by G.J. Gardner Homes or not included in any price stated. These items include furniture, swimming pools, pool decks, fences, landscaping - including planter boxes, retaining walls, water features, pergolas, screens and decorative landscaping items such as fencing and outdoor kitchens and barbeques. For detailed home pricing, please talk to a new homes consultant.

## Benowa 210 - Element Series

**2** 

2

2

Give us a call or drop in for a chat today.