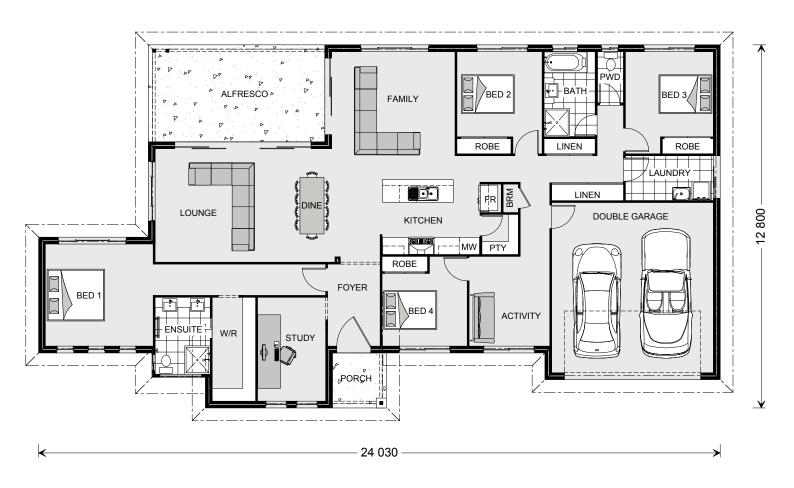

### Bangalow Estate 254.

- + Activity room
- + Study
- + Lounge & family room
- + Lifestyle alfresco

#### SPECIFICATIONS

| Living:   | 192.1 sq.m |
|-----------|------------|
| Garage:   | 37.3 sq.m  |
| Alfresco: | 21.3 sq.m  |
| Porch:    | 3.7 sq.m   |
| Total:    | 254.4 sq.m |

#### TOTAL AREA

 Width:
 24.030 m

 Length:
 12.800 m

NOTES