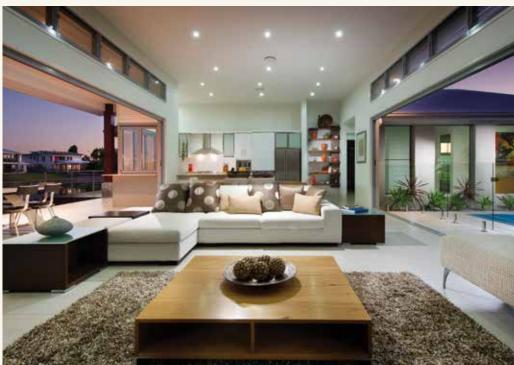

The separate kid's activity room, located well away from the dining and lounge room, allows exuberant play without disturbing the rest of the family. A large lounge and separate family room allows well deserved rest and recreation at the end of a long day, before coming together on the enormous alfresco for dinner, or in the attractive dining area.

### Bangalow Estate 254.

- + Activity room
- + Study
- + Lounge & family room
- + Lifestyle alfresco