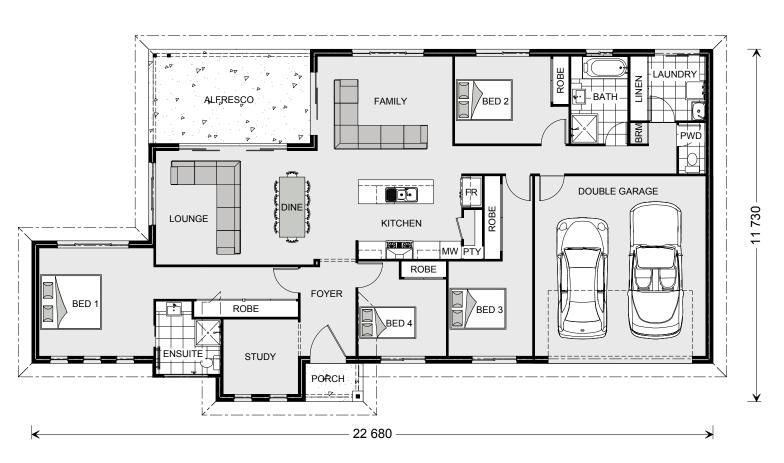

### Bangalow Estate 220.

2

4 2.5

- + Lounge & family room
- + Study
- + Spacious ensuite
- + Lifestyle alfresco

The facades shown on this brochure are not representations of this floor plan.