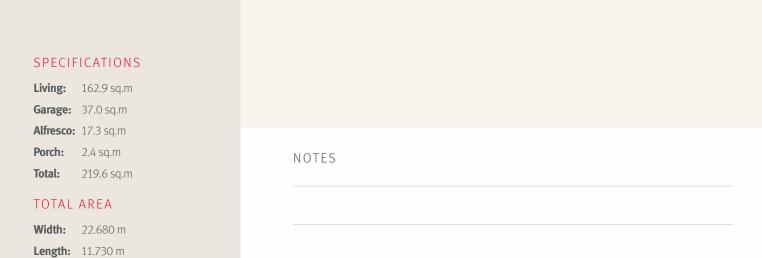

#### SPECIFICATIONS

| Living:   | 192.1 sq.m |
|-----------|------------|
| Garage:   | 37.3 sq.m  |
| Alfresco: | 21.3 sq.m  |
| Porch:    | 3.7 sq.m   |
| Total:    | 254.4 sq.m |

#### TOTAL AREA

 Width:
 24.030 m

 Length:
 12.800 m

NOTES