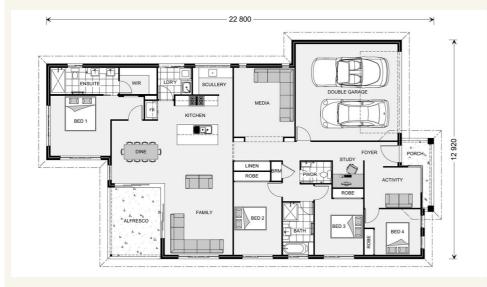

#### Inclusions:

- + 4om2 Plain Concrete Driveway
- + Floor Coverings Throughout
- + Split System Heating and Cooling
- + Clothesline and Letterbox
- + Window and Sliding Door Flyscreens
- + Dishwasher

### **Edgewater 241**

Give us a call or drop in for a chat today.