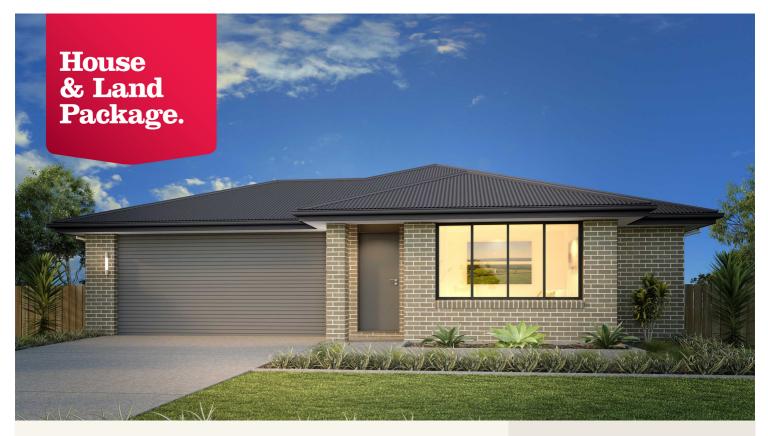

### House and land package from \$676,499\*

### Address: 27 Pike Street, San Remo

Inclusions:

- + 40m2 Plain Concrete Driveway
- + Floor Coverings Throughout
- + Split System Heating and Cooling
- + Clothesline and Letterbox
- + Window and Sliding Door Flyscreens
- + Dishwasher