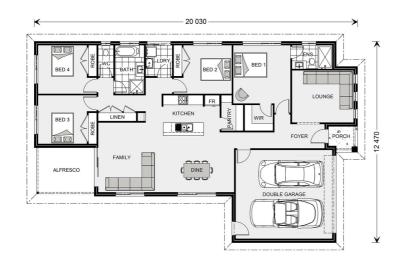

### House and land package from \$676,499\*

### Address: 27 Pike Street, San Remo

Inclusions:

- + 40m2 Plain Concrete Driveway
- + Floor Coverings Throughout
- + Split System Heating and Cooling
- + Clothesline and Letterbox
- + Window and Sliding Door Flyscreens
- + Dishwasher



\*Images and photographs may depict fixtures, finishes and features either not supplied by G.J. Gardner Homes or not included in any price stated. These items include furniture, swimming pools, pool decks, fences, landscaping - including planter boxes, retaining walls, water features, pergolas, screens and decorative landscaping items such as fencing and outdoor kitchens and barbeques. For detailed home pricing, please talk to a new homes consultant.

### Woodridge 205



# Give us a call or drop in for a chat today.

### Office:

Bass Coast - Phillip Island 1/219 Settlement Rd, Cowes Vic 3922 Urban Rescue Pty Ltd, CDB-U 48925.

#### Tim Maurizio

New Home Consultant Call: 0499988797 Email: tim.maurizio@gjgardner.com.au

Call: 03 5952 2150 Email: basscoast@gjgardner.com.au Or visit gjgar