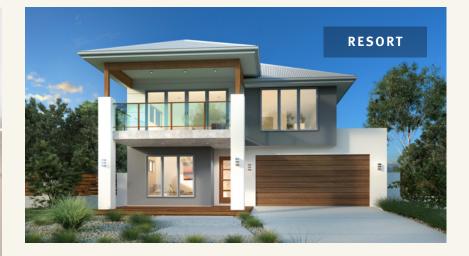

#### Torquay facade options.

G.J. Gardner's tailored façades give you the opportunity to personalise your home. With Beach, Classic and Resort façades to choose from, you can bring your home to life, making it as individual as you are!

### Torquay 268.

Suits standard lot width:

12.5m +

| Resort Façade        |                     |                                   |
|----------------------|---------------------|-----------------------------------|
| 196.7 m <sup>2</sup> | Void:               | 5.4 m <sup>2</sup>                |
| 37.7 m <sup>2</sup>  | Balcony:            | 13.3 m <sup>2</sup>               |
| 14.5 m <sup>2</sup>  | Total:              | <b>267.6</b> m <sup>2</sup>       |
|                      | 37.7 m <sup>2</sup> | 196.7 m² Void:   37.7 m² Balcony: |