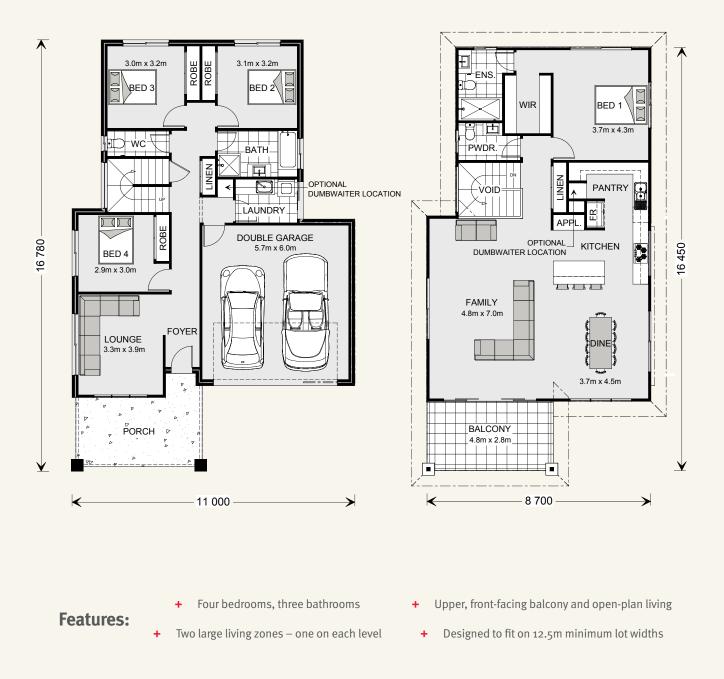

#### Allow yourself to imagine the lifestyle you've always wanted, in the home you deserve!

Featuring a large, front-facing balcony and plenty of open-plan living space, the Torquay 268 will take your family lifestyle to new heights. This two-storey design has the main living spaces and master bedroom on the upper level, to take advantage of your site's stunning views.

The functional kitchen (with optional dumbwaiter), dining and living areas all flow seamlessly to the spacious balcony, where you can relax or entertain in style. Carefully designed to fit on 12.5m minimum lot widths, a choice of three facades means you can easily tailor this home to suit coastal, urban or hinterland surrounds. The Torquay offers individually crafted façades that will inspire you by providing a choice of homes that reflect your personal lifestyle and preferences.

### Torquay 268.

Suits standard lot width:

12.5m +

| Resort Façade        |                     |                                   |
|----------------------|---------------------|-----------------------------------|
| 196.7 m <sup>2</sup> | Void:               | 5.4 m <sup>2</sup>                |
| 37.7 m <sup>2</sup>  | Balcony:            | 13.3 m <sup>2</sup>               |
| 14.5 m <sup>2</sup>  | Total:              | <b>267.6</b> m <sup>2</sup>       |
|                      | 37.7 m <sup>2</sup> | 196.7 m² Void:   37.7 m² Balcony: |