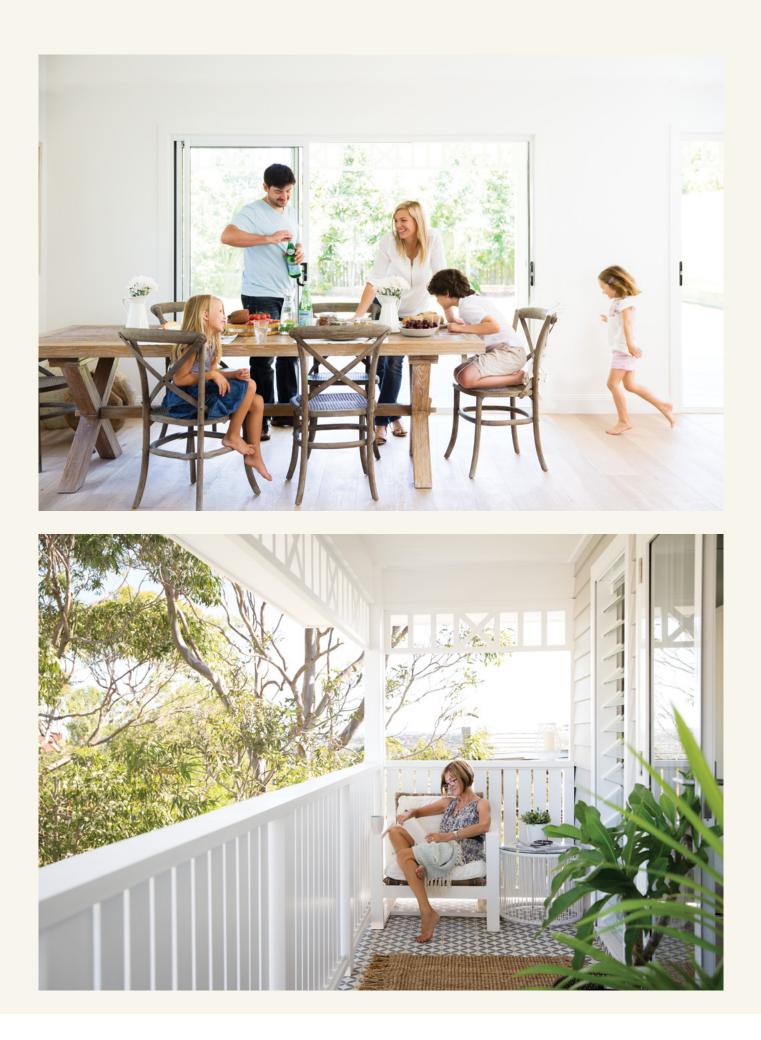

#### Allow yourself to imagine the lifestyle you've always wanted, in the home you deserve!

Featuring a large, front-facing balcony and plenty of open-plan living space, the Torquay 268 will take your family lifestyle to new heights. This two-storey design has the main living spaces and master bedroom on the upper level, to take advantage of your site's stunning views.

The functional kitchen (with optional dumbwaiter), dining and living areas all flow seamlessly to the spacious balcony, where you can relax or entertain in style. Carefully designed to fit on 12.5m minimum lot widths, a choice of three facades means you can easily tailor this home to suit coastal, urban or hinterland surrounds. The Torquay offers individually crafted façades that will inspire you by providing a choice of homes that reflect your personal lifestyle and preferences.