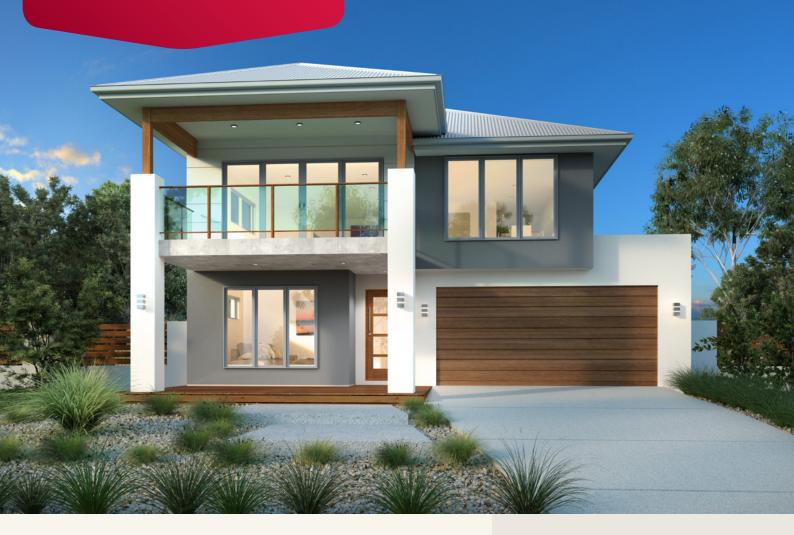

#### Allow yourself to imagine the lifestyle you've always wanted, in the home you deserve!

Featuring a large, front-facing balcony and plenty of open-plan living space, the Torquay 268 will take your family lifestyle to new heights. This two-storey design has the main living spaces and master bedroom on the upper level, to take advantage of your site's stunning views.

The functional kitchen (with optional dumbwaiter), dining and living areas all flow seamlessly to the spacious balcony, where you can relax or entertain in style. Carefully designed to fit on 12.5m minimum lot widths, a choice of three facades means you can easily tailor this home to suit coastal, urban or hinterland surrounds. The Torquay offers individually crafted façades that will inspire you by providing a choice of homes that reflect your personal lifestyle and preferences.

### Torquay 268.

Suits standard lot width:

12.5m +

| Resort Façade        |                     |                                   |
|----------------------|---------------------|-----------------------------------|
| 196.7 m <sup>2</sup> | Void:               | 5.4 m <sup>2</sup>                |
| 37.7 m <sup>2</sup>  | Balcony:            | 13.3 m <sup>2</sup>               |
| 14.5 m <sup>2</sup>  | Total:              | <b>267.6</b> m <sup>2</sup>       |
|                      | 37.7 m <sup>2</sup> | 196.7 m² Void:   37.7 m² Balcony: |