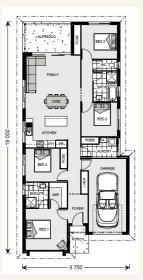

### House and land package from \$598,600\*

### Address: 170 Eighteenth Ave, , Austral

Inclusions:

- + Classic Facade
- + Standard Site Costs, Council Fees & BASIX
- + Designer Package
- + Fixed Price until 1st July 2020
- + House and Land subject to two separate contracts
- +



\*Images and photographs may depict fixtures, finishes and features either not supplied by G.J. Gardner Homes or not included in any price stated. These items include furniture, swimming pools, pool decks, fences, landscaping - including planter boxes, retaining walls, water features, pergolas, screens and decorative landscaping items such as fencing and outdoor kitchens and barbeques. For detailed home pricing, please talk to a new homes consultant.

Welcome home.

Calderwood 153 - Metro Series



## Give us a call or drop in for a chat today.

#### Office:

Sydney - Liverpool 246 Edmondson Ave, Austral NSW 2179 244464C

Gonzalo Valenzuela New Home Consultant Call: 0411 228 722 Email: gonzalo.valenzuela@gjgardner.com.au

Call: 02 9606 8697 Email: liverpool@gjgardner.com.au Or visit gjga