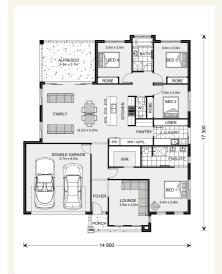

## Inclusions:

- Expansive Alfresco for tropical living
- Split system airconditioning throughout
- + Custom kitchen with st/steel appl, stone benchtops, OHC & Butlers ptry
- + Carpet to Beds and Lounge, tiles to main living & fr porch
- + Fully fenced, landscaped to front incl exposed aggregate driveway
- + Size: House- 225 sqm Land- 2056 sqm

#### Glenview 225 - Element Series