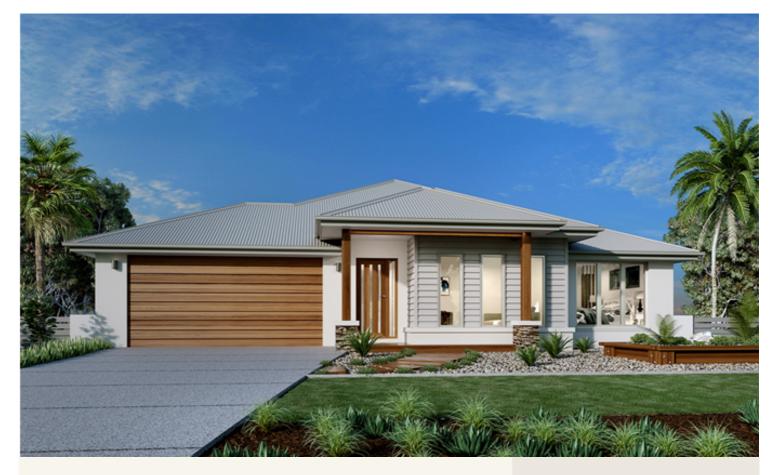

# House and land package from \$515,138\*

Address: 61 Seafarers Way, Eden Park, Jensen

## Inclusions:

- Expansive Alfresco for tropical living
- Split system airconditioning throughout
- + Custom kitchen with st/steel appl, stone benchtops, OHC & Butlers ptry
- + Carpet to Beds and Lounge, tiles to main living & fr porch
- + Fully fenced, landscaped to front incl exposed aggregate driveway
- + Size: House- 225 sqm Land- 2056 sqm