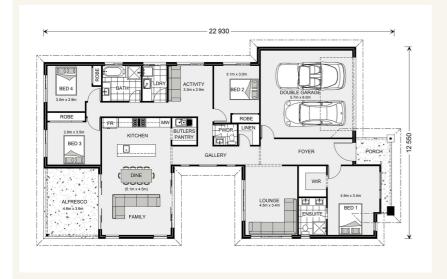

## House and land package from \$537,499\*

Address: 28 Pembrey Circuit, Cowes

## Inclusions:

- + Plain Concrete Driveway
- + Floor Coverings Throughout
- + Split System Heating and Cooling
- Clothesline and Letterbox
- + Window and Sliding Door Flyscreens
- + Dishwasher



\*Images and photographs may depict fixtures, finishes and features either not supplied by G.J. Gardner Homes or not included in any price stated. These items include furniture, swimming pools, pool decks, fences, landscaping - including planter boxes, retaining walls, water features, pergolas, screens and decorative landscaping items such as fencing and outdoor kitchens and barbeques. For detailed home pricing, please talk to a new homes consultant.

## Beachmere 235

4 🚝

2

2

Give us a call or drop in for a chat today.

## Office:

Bass Coast - Phillip Island 1/219 Settlement Rd, Cowes Vic 3922 Urban Rescue Pty Ltd, CDB-U 48925.

Robyn Gordon New Home Consultant Call: 0437669789 Email: robyn.gordon@gjgardner.com.au

Call: 03 5952 2150 Email: basscoast@gjgardner.com.au Or visit gjgard