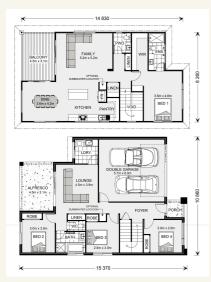

### Address: 292 Pembrey Circuit, Cowes

Inclusions:

- + Soil Test & Site Information
- + Floor Coverings
- + Split System Heating & Cooling
- + Window & Door Fly Screens
- + Plain Concrete Allowance 40m2
- Westinghouse Dishwasher

#### Sorrento