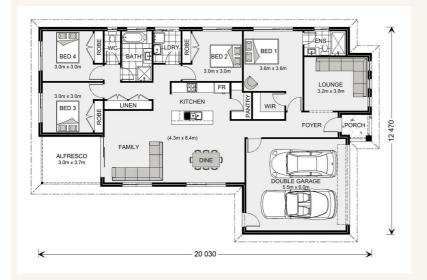

## House and land package from \$585,699\*

Address: 1108 Clifton Crescent, Cowes

## Inclusions:

- + 4om2 Plain Concrete Driveway
- + Floor Coverings Throughout
- + Split System Heating and Cooling
- Clothesline and Letterbox
- + Window and Sliding Door Flyscreens
- + Dishwasher



\*Images and photographs may depict fixtures, finishes and features either not supplied by G.J. Gardner Homes or not included in any price stated. These items include furniture, swimming pools, pool decks, fences, landscaping - including planter boxes, retaining walls, water features, pergolas, screens and decorative landscaping items such as fencing and outdoor kitchens and barbeques. For detailed home pricing, please talk to a new homes consultant.

## Woodridge 205

4

2

2

Give us a call or drop in for a chat today.

## Office:

Bass Coast - Phillip Island 1/219 Settlement Rd, Cowes Vic 3922 Urban Rescue Pty Ltd, CDB-U 48925.

Call: Email:

Call: 03 5952 2150
Email: basscoast@gjgardner.com.au
Or visit gjgardner.com.au