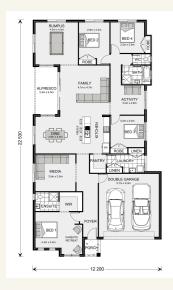

### Address: 674 Cliff Road, Roseworthy

Inclusions:

- + Generous Allowances for Aerobic Septic System, Power and Water to Site
- + Parents Retreat
- + Overhead Cupboards
- + Kitchen, Dining & Family Opening to Alfresco
- + Garage with Panel Lift Door including Remote
- + Activity Room

#### Springbrook 246 - Express Series