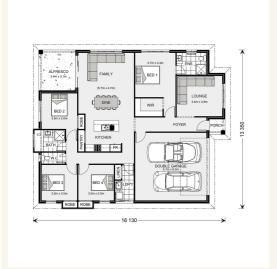

## House and land package from \$574,899\*

Address: 1112 Clifton Crescent, Cowes

## Inclusions:

- + Soil Test & Site Information
- + Floor Coverings
- + Split System Heating & Cooling
- Window & Door Fly Screens
- + Plain Concrete Allowance 40m2
- + Westinghouse Dishwasher



\*Images and photographs may depict fixtures, finishes and features either not supplied by G.J. Gardner Homes or not included in any price stated. These items include furniture, swimming pools, pool decks, fences, landscaping - including planter boxes, retaining walls, water features, pergolas, screens and decorative landscaping items such as fencing and outdoor kitchens and barbeques. For detailed home pricing, please talk to a new homes consultant.

## Fernbank 194

4 🗐

2

2

Give us a call or drop in for a chat today.

## Office:

Bass Coast - Phillip Island 1/219 Settlement Rd, Cowes Vic 3922 Urban Rescue Pty Ltd, CDB-U 48925.

Tim Maurizio New Home Consultant Call: 0499988797 Email: tim.maurizio@gjgardner.com.au

Call: 03 5952 2150 Email: basscoast@gjgardner.com.au Or visit gjgardn