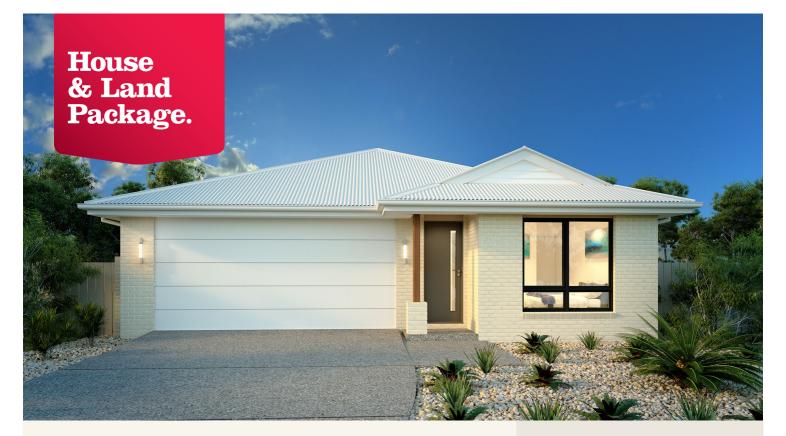

## House and land package from \$620,899\*

Address: 1115 Clifton Crescent, Cowes

#### Inclusions:

- + Soil Test & Site Information
- + Floor Coverings
- + Split System Heating & Cooling
- Window & Door Fly Screens
- + Plain Concrete Allowance 40m2
- + Westinghouse Dishwasher

\*Images and photographs may depict fixtures, finishes and features either not supplied by G.J. Gardner Homes or not included in any price stated. These items include furniture, swimming pools, pool decks, fences, landscaping - including planter boxes, retaining walls, water features, pergolas, screens and decorative landscaping items such as fencing and outdoor kitchens and barbeques. For detailed home pricing, please talk to a new homes consultant.