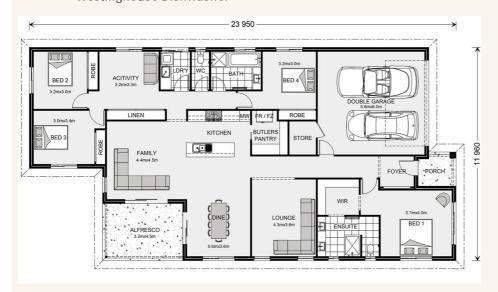

## House and land package from \$620,899\*

Address: 1115 Clifton Crescent, Cowes

#### Inclusions:

- + Soil Test & Site Information
- + Floor Coverings
- + Split System Heating & Cooling
- Window & Door Fly Screens
- + Plain Concrete Allowance 40m2
- + Westinghouse Dishwasher



\*Images and photographs may depict fixtures, finishes and features either not supplied by G.J. Gardner Homes or not included in any price stated. These items include furniture, swimming pools, pool decks, fences, landscaping - including planter boxes, retaining walls, water features, pergolas, screens and decorative landscaping items such as fencing and outdoor kitchens and barbeques. For detailed home pricing, please talk to a new homes consultant.

### Bridgewater 258

4 🗯

2

2

# Give us a call or drop in for a chat today.

#### Office:

Bass Coast - Phillip Island 1/219 Settlement Rd, Cowes Vic 3922 Urban Rescue Pty Ltd, CDB-U 48925.

Robyn Gordon New Home Consultant Call: 0437669789 Email: robyn.gordon@gjgardner.com.au

Call: 03 5952 2150 Email: basscoast@gjgardner.com.au Or visit