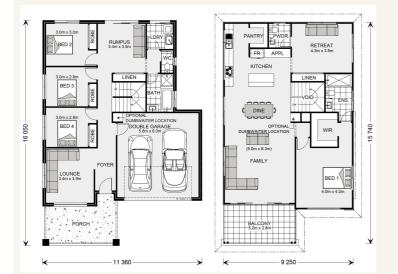

## House and land package from \$723,499\*

#### Address: 1116 Clifton Crescent, Cowes

Inclusions:

- + 40m2 Plain Concrete Driveway
- + Floor Coverings Throughout
- + Split System Heating and Cooling
- + Clothesline and Letterbox
- + Window and Sliding Door Flyscreens
- + Dishwasher



\*Images and photographs may depict fixtures, finishes and features either not supplied by G.J. Gardner Homes or not included in any price stated. These items include furniture, swimming pools, pool decks, fences, landscaping - including planter boxes, retaining walls, water features, pergolas, screens and decorative landscaping items such as fencing and outdoor kitchens and barbeques. For detailed home pricing, please talk to a new homes consultant.

# Welcome home.

## Bermagui 286



# Give us a call or drop in for a chat today.

#### Office:

Bass Coast - Phillip Island 1/219 Settlement Rd, Cowes Vic 3922 Urban Rescue Pty Ltd, CDB-U 48925.

#### Tim Maurizio

New Home Consultant Call: 0499988797 Email: tim.maurizio@gjgardner.com.au

Call: 03 5952 2150 Email: basscoast@gjgardner.com.a