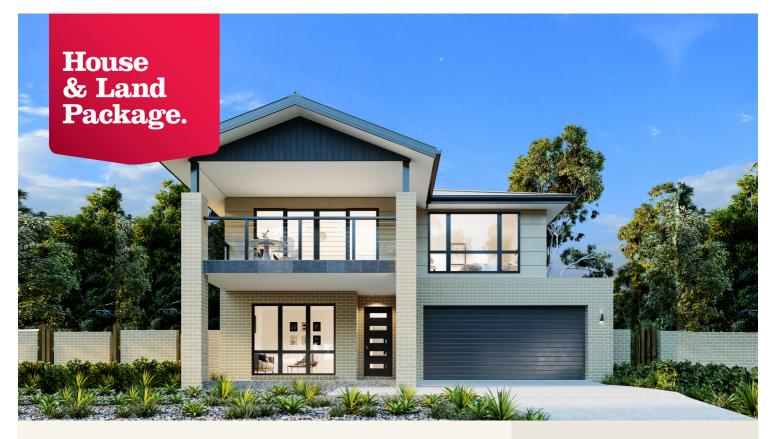

## House and land package from \$723,499\*

#### Address: 1116 Clifton Crescent, Cowes

Inclusions:

- + 40m2 Plain Concrete Driveway
- + Floor Coverings Throughout
- + Split System Heating and Cooling
- + Clothesline and Letterbox
- + Window and Sliding Door Flyscreens
- + Dishwasher

## Bermagui 286