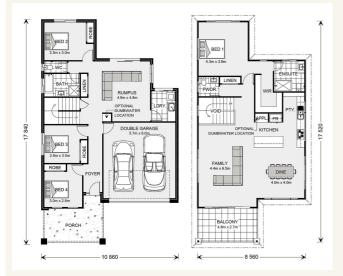

### House and land package from \$769,499\*

### Address: 49 Longfin Crescent, San Remo

### Inclusions:

- + 40m2 Plain Concrete Driveway
- + Floor Coverings Throughout
- + Split System Heating and Cooling
- + Clothesline and Letterbox
- + Window and Sliding Door Flyscreens
- + Dishwasher

\*Images and photographs may depict fixtures, finishes and features either not supplied by G.J. Gardner Homes or not included in any price stated. These items include furniture, swimming pools, pool decks, fences, landscaping - including planter boxes, retaining walls, water features, pergolas, screens and decorative landscaping items such as fencing and outdoor kitchens and barbeques. For detailed home pricing, please talk to a new homes consultant.