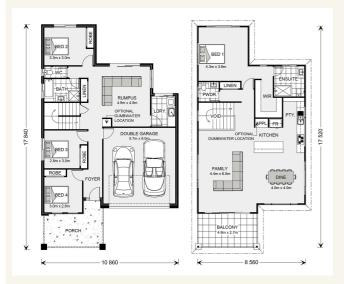

## House and land package from \$687,299\*

Address: 22 Pembrey Circuit, Cowes

## Inclusions:

- + Soil Test & Site Information
- + Floor Coverings
- + Stainless steel dishwasher and appliances
- + Split System Heating and Cooling
- + Clothes Line & Letterbox
- + Concrete driveway allowance 4om



\*Images and photographs may depict fixtures, finishes and features either not supplied by G.J. Gardner Homes or not included in any price stated. These items include furniture, swimming pools, pool decks, fences, landscaping - including planter boxes, retaining walls, water features, pergolas, screens and decorative landscaping items such as fencing and outdoor kitchens and barbeques. For detailed home pricing, please talk to a new homes consultant.

## Fingal

4 🚝

2

2

Give us a call or drop in for a chat today.

## Office:

Bass Coast - Phillip Island 1/219 Settlement Rd, Cowes Vic 3922 Urban Rescue Pty Ltd, CDB-U 48925.

Call: Email:

Call: 03 5952 2150 Email: basscoast@gjgardner.com.au Or visit gjgardner.com.au

G.J. Gardner. HOMES