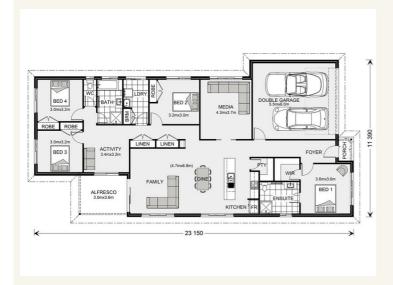

# House and land package from \$537,999\*

### Address: 53 Longfin Crescent, San Remo

#### Inclusions:

- + 4om2 Plain Concrete Driveway
- + Floor Coverings Throughout
- + Split System Heating and Cooling
- + Clothesline and Letterbox
- + Window and Sliding Door Flyscreens
- + Dishwasher



\*Images and photographs may depict fixtures, finishes and features either not supplied by G.J. Gardner Homes or not included in any price stated. These items include furniture, swimming pools, pool decks, fences, landscaping - including planter boxes, retaining walls, water features, pergolas, screens and decorative landscaping items such as fencing and outdoor kitchens and barbeques. For detailed home pricing, please talk to a new homes consultant.

## Pacific 230 - Express Series







Give us a call or drop in for a chat today.

#### Office:

Bass Coast - Phillip Island 1/219 Settlement Rd, Cowes Vic 3922 Urban Rescue Pty Ltd, CDB-U 48925.

Tim Maurizio New Home Consultant Call: 0499988797 Email: tim.maurizio@gjgardner.com.au

Call: 03 5952 2150 Email: basscoast@gjgardner.com.au Or