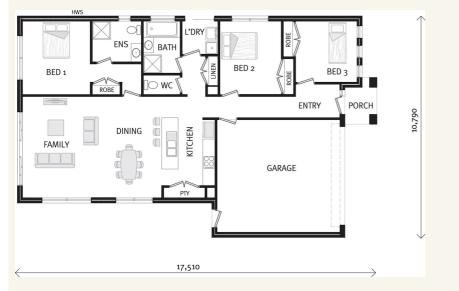

#### House and land package from \$517,099\*

#### Address: 81 Flathead Court, San Remo

Inclusions:

- + 40m2 Plain Concrete Driveway
- + Floor Coverings Throughout
- + Split System Heating and Cooling
- + Clothesline and Letterbox
- + Window and Sliding Door Flyscreens
- + Dishwasher



\*Images and photographs may depict fixtures, finishes and features either not supplied by G.J. Gardner Homes or not included in any price stated. These items include furniture, swimming pools, pool decks, fences, landscaping - including planter boxes, retaining walls, water features, pergolas, screens and decorative landscaping items such as fencing and outdoor kitchens and barbeques. For detailed home pricing, please talk to a new homes consultant.

#### Ascot - 2 sizes



## Give us a call or drop in for a chat today.

#### Office:

Bass Coast - Phillip Island 1/219 Settlement Rd, Cowes Vic 3922 Urban Rescue Pty Ltd, CDB-U 48925.

#### Tim Maurizio

New Home Consultant Call: 0499988797 Email: tim.maurizio@gjgardner.com.au

Call: 03 5952 2150 Email: basscoast@gjgardner.com.au Or visit