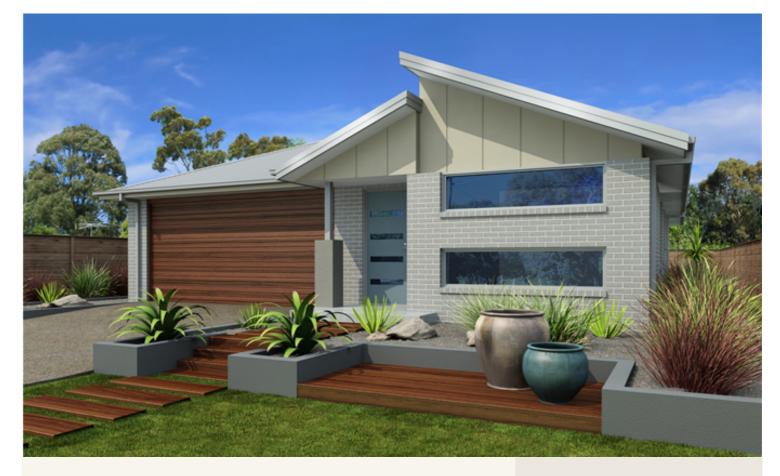

#### House and land package from \$517,099\*

#### Address: 81 Flathead Court, San Remo

Inclusions:

- + 40m2 Plain Concrete Driveway
- + Floor Coverings Throughout
- + Split System Heating and Cooling
- + Clothesline and Letterbox
- + Window and Sliding Door Flyscreens
- + Dishwasher

\*Images and photographs may depict fixtures, finishes and features either not supplied by G.J. Gardner Homes or not included in any price stated. These items include furniture, swimming pools, pool decks, fences, landscaping - including planter boxes, retaining walls, water features, pergolas, screens and decorative landscaping items such as fencing and outdoor kitchens and barbeques. For detailed home pricing, please talk to a new homes consultant.