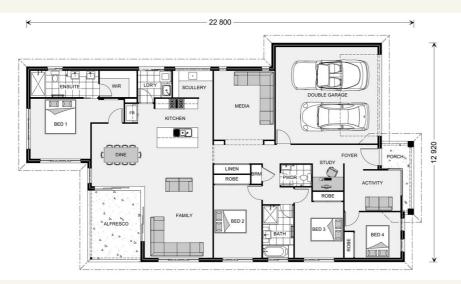

### House and land package from \$641,949\*

### Address: 19 Pike Street, San Remo

### Inclusions:

- + 40m2 Plain Concrete Driveway
- + Floor Coverings Throughout
- + Split System Heating and Cooling
- + Clothesline and Letterbox
- + Window and Sliding Door Flyscreens
- + Dishwasher



\*Images and photographs may depict fixtures, finishes and features either not supplied by G.J. Gardner Homes or not included in any price stated. These items include furniture, swimming pools, pool decks, fences, landscaping - including planter boxes, retaining walls, water features, pergolas, screens and decorative landscaping items such as fencing and outdoor kitchens and barbeques. For detailed home pricing, please talk to a new homes consultant.

Welcome home.

**Edgewater 241** 



## Give us a call or drop in for a chat today.

#### Office:

Bass Coast - Phillip Island 1/219 Settlement Rd, Cowes Vic 3922 Urban Rescue Pty Ltd, CDB-U 48925.

Tim Maurizio New Home Consultant Call: 0499988797 Email: tim.maurizio@gjgardner.com.au

Call: 03 5952 2150 Email: basscoast@gjgardner.com.au Or