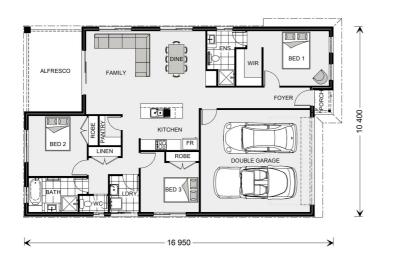

## House and land package from \$406,999\*

### Address: 12 Andersons View Road, Venus Bay

Inclusions:

- + 40m2 Plain Concrete Driveway
- + Floor Coverings Throughout
- + Split System Heating and Cooling
- + Clothesline and Letterbox
- + Window and Sliding Door Flyscreens
- + Dishwasher



\*Images and photographs may depict fixtures, finishes and features either not supplied by G.J. Gardner Homes or not included in any price stated. These items include furniture, swimming pools, pool decks, fences, landscaping - including planter boxes, retaining walls, water features, pergolas, screens and decorative landscaping items such as fencing and outdoor kitchens and barbeques. For detailed home pricing, please talk to a new homes consultant.

# Welcome home.

### Nova 170



# Give us a call or drop in for a chat today.

#### Office:

Bass Coast - Phillip Island 1/219 Settlement Rd, Cowes Vic 3922 Urban Rescue Pty Ltd, CDB-U 48925.

#### Tim Maurizio

New Home Consultant Call: 0499988797 Email: tim.maurizio@gjgardner.com.au

Call: 03 5952 2150 Email: basscoast@gjgardner.com.au O