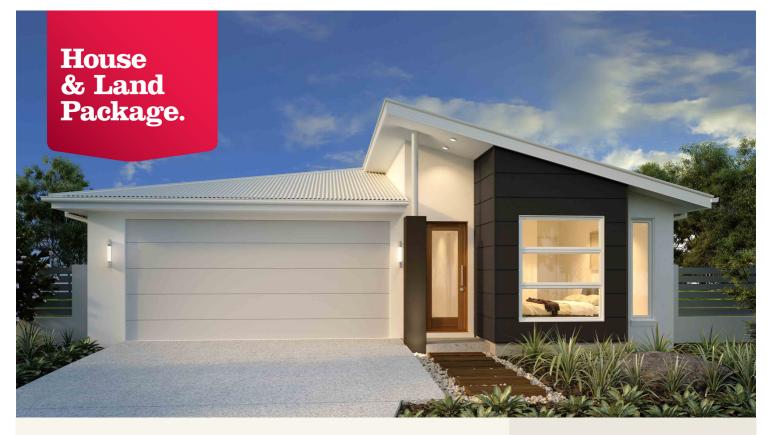

## House and land package from \$406,999\*

### Address: 12 Andersons View Road, Venus Bay

Inclusions:

- + 40m2 Plain Concrete Driveway
- + Floor Coverings Throughout
- + Split System Heating and Cooling
- + Clothesline and Letterbox
- + Window and Sliding Door Flyscreens
- + Dishwasher

# Welcome home.

### Nova 170