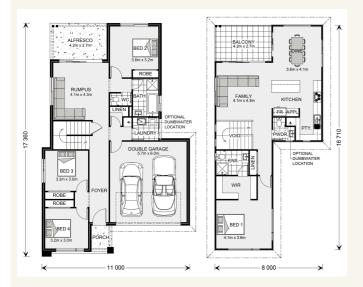

## House and land package from \$648,999\*

Address: 265 Pembrey Circuit, Cowes

## Inclusions:

- + 4om2 Plain Concrete Driveway
- + Floor Coverings Throughout
- + Split System Heating and Cooling
- Clothesline and Letterbox
- Window and Sliding Door Flyscreens
- + Dishwasher



\*Images and photographs may depict fixtures, finishes and features either not supplied by G.J. Gardner Homes or not included in any price stated. These items include furniture, swimming pools, pool decks, fences, landscaping - including planter boxes, retaining walls, water features, pergolas, screens and decorative landscaping items such as fencing and outdoor kitchens and barbeques. For detailed home pricing, please talk to a new homes consultant.

## Queenscliffe

4 🗯

2

Give us a call or drop in for a chat today.

## Office:

Bass Coast - Phillip Island 1/219 Settlement Rd, Cowes Vic 3922 Urban Rescue Pty Ltd, CDB-U 48925.

Robyn Gordon New Home Consultant Call: 0437669789 Email: robyn.gordon@gjgardner.com.au

Call: 03 5952 2150 Email: basscoast@gjgardner.com.au Or visit gjgardner.