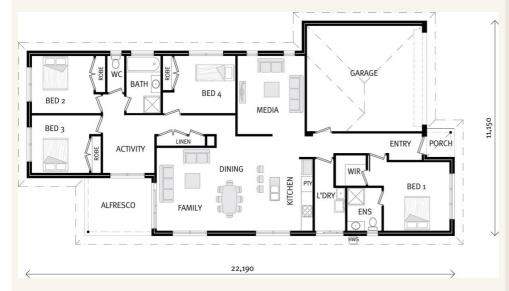

## House and land package from \$517,999\*

### Address: 344 Pembrey Circuit, Cowes

#### Inclusions:

- + Soil Test & Site Information
- + Floor Coverings
- + Split System Heating & Cooling
- + Window & Door Fly Screens
- + Plain Concrete Allowance 40m2
- + Westinghouse Dishwasher



\*Images and photographs may depict fixtures, finishes and features either not supplied by G.J. Gardner Homes or not included in any price stated. These items include furniture, swimming pools, pool decks, fences, landscaping - including planter boxes, retaining walls, water features, pergolas, screens and decorative landscaping items such as fencing and outdoor kitchens and barbeques. For detailed home pricing, please talk to a new homes consultant.

#### Pacific 208



# Give us a call or drop in for a chat today.

#### Office:

Bass Coast - Phillip Island 1/219 Settlement Rd, Cowes Vic 3922 Urban Rescue Pty Ltd, CDB-U 48925.

Tim Maurizio New Home Consultant Call: 0499988797 Email: tim.maurizio@gjgardner.com.au

Call: 03 5952 2150 Email: basscoast@gjgardner.com.au Or visit gjgardner.c