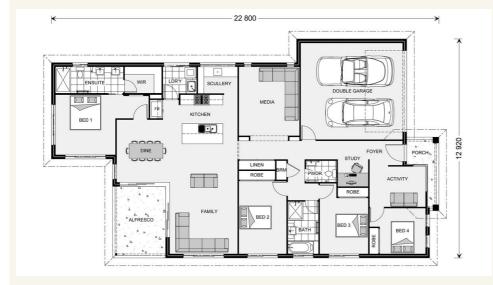

# House and land package from \$661,999\*

## Address: 213 Pembrey Circuit, Cowes

#### Inclusions:

- + 4om2 Plain Concrete Driveway
- + Floor Coverings Throughout
- + Split System Heating and Cooling
- + Clothesline and Letterbox
- + Window and Sliding Door Flyscreens
- + Dishwasher



\*Images and photographs may depict fixtures, finishes and features either not supplied by G.J. Gardner Homes or not included in any price stated. These items include furniture, swimming pools, pool decks, fences, landscaping - including planter boxes, retaining walls, water features, pergolas, screens and decorative landscaping items such as fencing and outdoor kitchens and barbeques. For detailed home pricing, please talk to a new homes consultant.

### **Edgewater 241**



Give us a call or drop in for a chat today.

#### Office:

Bass Coast - Phillip Island 1/219 Settlement Rd, Cowes Vic 3922 Urban Rescue Pty Ltd, CDB-U 48925.

Tim Maurizio New Home Consultant Call: 0499988797 Email: tim.maurizio@gjgardner.com.au

Call: 03 5952 2150 Email: basscoast@gjgardner.com.au Or visit gjgardne