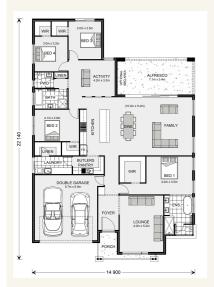

### Inclusions:

- + Walk in Robes to all Bedrooms
- Master Bedroom to Front
- Overhead cupboards
- + Kitchen Dinning, Family opening to Alfresco
- + Garage with Panel Lift Door including Remote
- + Central activity Room

### Vista 285 - Element Series

4

2

2