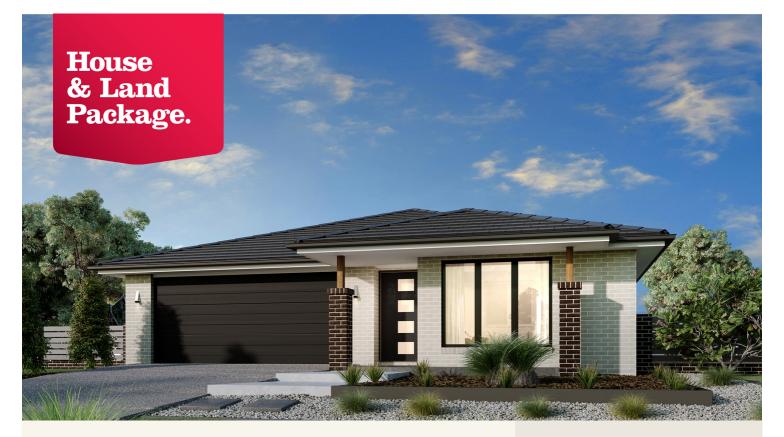

## House and land package from \$638,425\*

Address: 3 The Grange Estate, Werribee

## Inclusions:

- + A few of the inclusions listed below
- + Carpet, Laminate and Tiles throughout home
- + 900mm S/S Westinghouse Appliances
- Reece Fittings and Fixtures
- + Metal Roof and Alfresco
- + Remote Panel Lift Door to Garage