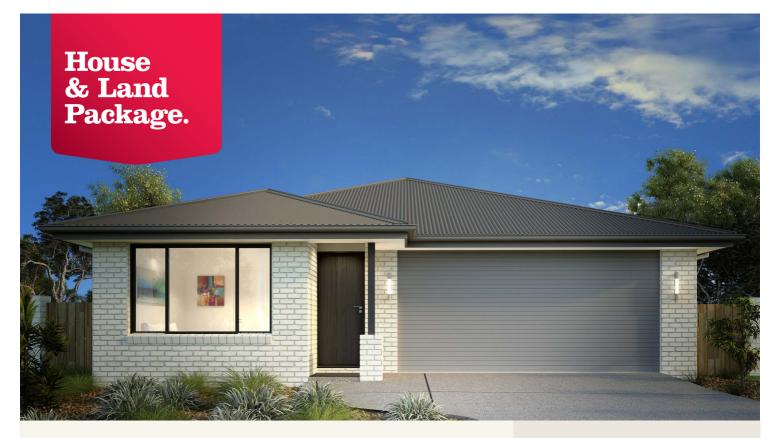

## House and land package from \$608,663\*

Address: 2 The Grange Estate, Werribee

## Inclusions:

- + A few of the inclusions listed below
- + Carpet, Laminate and Tiles throughout home
- + 900mm S/S Westinghouse Appliances
- Reece Fittings and Fixtures
- + Metal Roof and Alfresco
- + Remote Panel Lift Door to Garage

\*Images and photographs may depict fixtures, finishes and features either not supplied by G.J. Gardner Homes or not included in any price stated. These items include furniture, swimming pools, pool decks, fences, landscaping - including planter boxes, retaining walls, water features, pergolas, screens and decorative landscaping items such as fencing and outdoor kitchens and barbeques. For detailed home pricing, please talk to a new homes consultant.